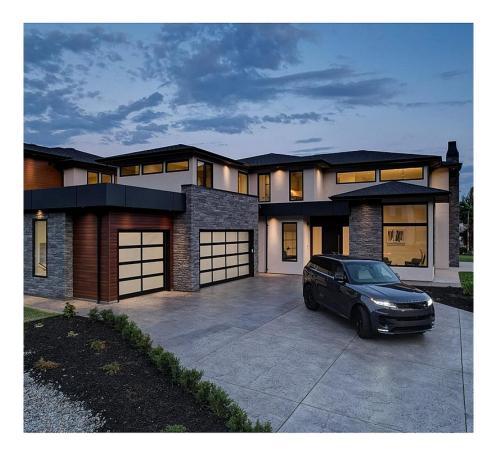

## 1587 Malbec Place, West Kelowna

\$2,300,000

Custom home constructed by award-winning Palermo Homes, this brand new home on an large corner lot features flexibility for every family, with 5 bedrooms and 6 bathrooms over approx 4,400sqft. The large entry way provides access to multiple flexible rooms - office, den, secondary living space, and proper dining. Entering into the great room, you are greeted with an expansive open concept living space. The kitchen features generous cabinetry, spacious panty, waterfall quartz, and gourmet appliances. The great room features tile fireplace, and access to the pool-sized back yard. Finishing the main level is a large mudroom with built in cabinetry, and a cool powder room for guests. Upstairs is a huge family/ games room with its own patio, also with tiled fireplace. The primary suite has an incredible ensuite bathroom, plus a generous walk-in closet. This upper level has three more large bedrooms, each with their own dedicated bathrooms, perfect for the growing family. A bright and practical laundry room completes this floor. On the ground level is a fully independent 1 bed legal suite. Nice touches throughout including heated floors in primary ensuite, thoughtful exterior lighting, EV charger rough in, and full blinds package. An oversized triple garage, generous parking, and stunning curb appeal make this property stand apart. Located in close proximity to West Kelowna's famous wine trail, Mt Boucherie Park, and more. (id:56120)

## **KEY INFORMATION**

MLS® 10321935 Residential Detached South Boucherie 5 Bedrooms 6 Bathrooms 4,407 SF 9,147 SF Lot

FEATURES