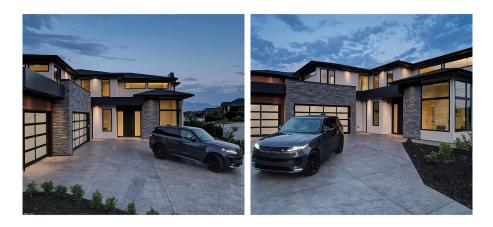

## 1587 Malbec Place, West Kelowna

\$2,300,000

Custom home constructed by award-winning Palermo Homes, this brand new home on an large corner lot features flexibility for every family, with 5 bedrooms and 6 bathrooms over approx 4,400sqft. The large entry way provides access to multiple flexible rooms - office, den, secondary living space, and proper dining. Entering into the great room, you are greeted with an expansive open concept living space. The kitchen features generous cabinetry, spacious panty, waterfall quartz, and gourmet appliances. The great room features tile fireplace, and access to the pool-sized back yard. Finishing the main level is a large mudroom with built in cabinetry, and a cool powder room for guests. Upstairs is a huge family/ games room with its own patio, also with tiled fireplace. The primary suite has an incredible ensuite bathroom, plus a generous walk-in closet. This upper level has three more large bedrooms, each with their own dedicated bathrooms, perfect for the growing family. A bright and practical laundry room completes this floor. On the ground level is a fully independent 1 bed legal suite. Nice touches throughout including heated floors in primary ensuite, thoughtful exterior lighting, EV charger rough in, and full blinds package. An oversized triple garage, generous parking, and stunning curb appeal make this property stand apart. Located in close proximity to West Kelowna's famous wine trail, Mt Boucherie Park, and more. (id:56120)

## **KEY INFORMATION**

MLS® 10321935 Residential Detached South Boucherie 5 Bedrooms 6 Bathrooms 4,407 SF 9,147 SF Lot

FEATURES