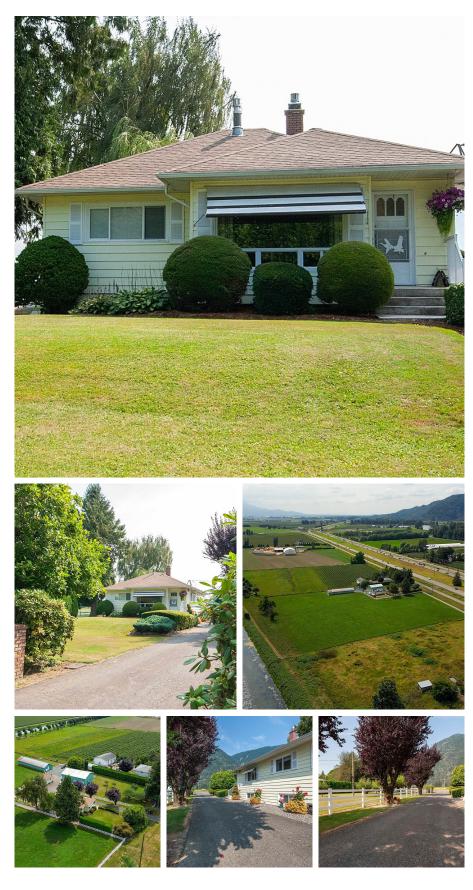

## 40014 South Parallel Road, Abbotsford

\$2,188,800

Prime property with endless potential! We are thrilled to bring to your attention a truly exceptional property that has just hit the market. This unique offering boasts a prime location with highway exposure, perfect for showcasing various sales products. This property is truly one-of-akind, featuring not one but two homes, a spacious 30x50 shop, a large storage barn, and stunning water frontage to the Sumas Canal. It offers easy access and convenience and is just 0.5km from the #3 Rd overpass. With incredible mountain views, flat, well-drained land, and the potential to create a generational home, this property presents a fantastic opportunity for future investment. Don't miss out on the chance to own this gem! Please feel free to reach out if you would like further information.

## **KEY INFORMATION**

MLS® R2916121 Residential Detached Sumas Prairie 3 Bedrooms 3 Bathrooms 2,011 SF

## FEATURES

Year Built: 1961 Views: ' Listed By: Century 21 Creekside Realty Ltd.