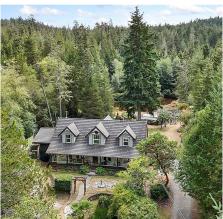

## 5901 Leda Rd, Sooke

\$1,375,000

Discover over 5 acres of bliss in enchanting East Sooke. Fall in love with this unique home offering over 2,700 sq. ft. of well-designed space. This rare rural gem features an open-concept main level with a primary bedroom, office, spacious living room with a cozy fireplace, hardwood floors, and picture windows that showcase views of the forested lot & large private pond. The upstairs is perfect for families, with 2 beds, a full bath, and a generous family room. Additionally, there's a charming separate living area with a kitchenette and private patio, ideal for guests. The park-like setting is beautifully wooded, backs onto East Sooke Park, and provides abundant privacy along with a vegetable garden. Enjoy the hot tub overlooking your exclusive water feature. There's endless potential for gardening and entertaining. A massive detached shop offers possibilities for future development. This whimsical property, overflowing with character and charm, invites you to get lost in its beauty. (id:56120)