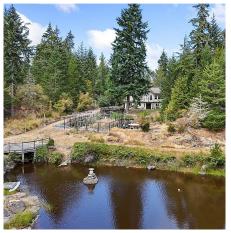

## 5901 Leda Rd, Sooke

\$1,375,000

Discover over 5 acres of bliss in enchanting East Sooke. Fall in love with this unique home offering over 2,700 sq. ft. of well-designed space. This rare rural gem features an open-concept main level with a primary bedroom, office, spacious living room with a cozy fireplace, hardwood floors, and picture windows that showcase views of the forested lot & large private pond. The upstairs is perfect for families, with 2 beds, a full bath, and a generous family room. Additionally, there's a charming separate living area with a kitchenette and private patio, ideal for guests. The park-like setting is beautifully wooded, backs onto East Sooke Park, and provides abundant privacy along with a vegetable garden. Enjoy the hot tub overlooking your exclusive water feature. There's endless potential for gardening and entertaining. A massive detached shop offers possibilities for future development. This whimsical property, overflowing with character and charm, invites you to get lost in its beauty. (id:56120)