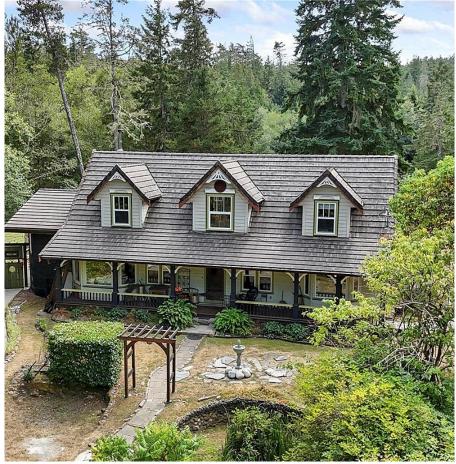

## 5901 Leda Rd, Sooke

\$1,375,000

Discover over 5 acres of bliss in enchanting East Sooke. Fall in love with this unique home offering over 2,700 sq. ft. of well-designed space. This rare rural gem features an open-concept main level with a primary bedroom, office, spacious living room with a cozy fireplace, hardwood floors, and picture windows that showcase views of the forested lot & large private pond. The upstairs is perfect for families, with 2 beds, a full bath, and a generous family room. Additionally, there's a charming separate living area with a kitchenette and private patio, ideal for guests. The park-like setting is beautifully wooded, backs onto East Sooke Park, and provides abundant privacy along with a vegetable garden. Enjoy the hot tub overlooking your exclusive water feature. There's endless potential for gardening and entertaining. A massive detached shop offers possibilities for future development. This whimsical property, overflowing with character and charm, invites you to get lost in its beauty. (id:56120)