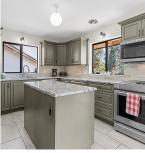

## 6713 Horne Rd, Sooke

\$1,450,000

Waterfront access at the end of the garden. Half acre. Phenomenal ocean views across Sooke Harbour to Whiffin Spit & the Olympic Mnts. Solid family home reflecting the natural world around it with the use of wood & stone finishes. A huge new quartz & stainless steel kitchen with lrg dining area, opening to a sunny deck, overlooking a beautiful garden & out to the captivating ocean & wildlife views. Lrg windows bring the trees, ocean & mountain into the main rooms. Handsome feature fireplace & stunning views in Living rm. Sep dining rm for entertaining (or convert to a main level primary bedroom). Up is a large primary bdrm with expansive ensuite & 2nd bdrm. Down is a 2nd kitchen, 2 more bdrms & family room or living room. The dbl garage has a 9ft door for your boat or RV. 200 amp service. On a quiet culdesac, just a quick walk to main street Sooke. Close to the Pier walkway, along the harbour & to the park. At the end of the garden is a private path to the waterfront. Launch your kayak or paddle boat. A rare & fabulous Location! (id:56120)