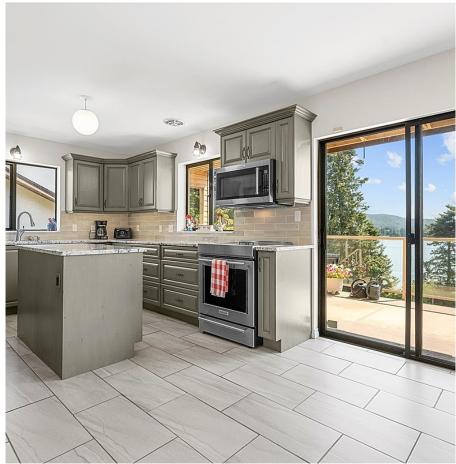

## 6713 Horne Rd, Sooke

\$1,450,000

Waterfront access at the end of the garden. Half acre. Phenomenal ocean views across Sooke Harbour to Whiffin Spit & the Olympic Mnts. Solid family home reflecting the natural world around it with the use of wood & stone finishes. A huge new quartz & stainless steel kitchen with lrg dining area, opening to a sunny deck, overlooking a beautiful garden & out to the captivating ocean & wildlife views. Lrg windows bring the trees, ocean & mountain into the main rooms. Handsome feature fireplace & stunning views in Living rm. Sep dining rm for entertaining (or convert to a main level primary bedroom). Up is a large primary bdrm with expansive ensuite & 2nd bdrm. Down is a 2nd kitchen, 2 more bdrms & family room or living room. The dbl garage has a 9ft door for your boat or RV. 200 amp service. On a quiet culdesac, just a quick walk to main street Sooke. Close to the Pier walkway, along the harbour & to the park. At the end of the garden is a private path to the waterfront. Launch your kayak or paddle boat. A rare & fabulous Location! (id:56120)