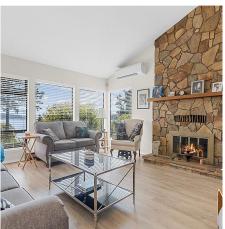

## 6713 Horne Rd, Sooke

\$1,450,000

Waterfront access at the end of the garden. Half acre. Phenomenal ocean views across Sooke Harbour to Whiffin Spit & the Olympic Mnts. Solid family home reflecting the natural world around it with the use of wood & stone finishes. A huge new quartz & stainless steel kitchen with lrg dining area, opening to a sunny deck, overlooking a beautiful garden & out to the captivating ocean & wildlife views. Lrg windows bring the trees, ocean & mountain into the main rooms. Handsome feature fireplace & stunning views in Living rm. Sep dining rm for entertaining (or convert to a main level primary bedroom). Up is a large primary bdrm with expansive ensuite & 2nd bdrm. Down is a 2nd kitchen, 2 more bdrms & family room or living room. The dbl garage has a 9ft door for your boat or RV. 200 amp service. On a quiet culdesac, just a quick walk to main street Sooke. Close to the Pier walkway, along the harbour & to the park. At the end of the garden is a private path to the waterfront. Launch your kayak or paddle boat. A rare & fabulous Location! (id:56120)