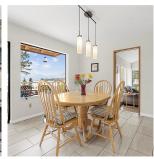

## 6713 Horne Rd, Sooke

\$1,450,000

Waterfront access at the end of the garden. Half acre. Phenomenal ocean views across Sooke Harbour to Whiffin Spit & the Olympic Mnts. Solid family home reflecting the natural world around it with the use of wood & stone finishes. A huge new quartz & stainless steel kitchen with lrg dining area, opening to a sunny deck, overlooking a beautiful garden & out to the captivating ocean & wildlife views. Lrg windows bring the trees, ocean & mountain into the main rooms. Handsome feature fireplace & stunning views in Living rm. Sep dining rm for entertaining (or convert to a main level primary bedroom). Up is a large primary bdrm with expansive ensuite & 2nd bdrm. Down is a 2nd kitchen, 2 more bdrms & family room or living room. The dbl garage has a 9ft door for your boat or RV. 200 amp service. On a quiet culdesac, just a quick walk to main street Sooke. Close to the Pier walkway, along the harbour & to the park. At the end of the garden is a private path to the waterfront. Launch your kayak or paddle boat. A rare & fabulous Location! (id:56120)