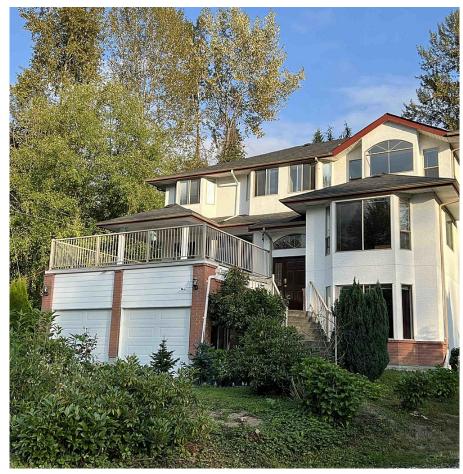

## 26620 Dewdney Trunk Road, Maple Ridge

\$4,990,000

DEVELOPER ALERT, NOT in ALR, no water creeks! This charming residence, built in 1992, combines classic appeal with modern comfort. Spanning 4,243 square feet, the home is nestled on a generous 4.79 Acre lot, providing a green outdoor setting for relaxation and recreation. Inside, you'll find 3 kitchens, six bedrooms and six bathrooms, ensuring plenty of rooms for both family and guests. The property is distinguished by three inviting balconies, which offer an abundance of natural surroundings and create wild spots for outdoor enjoyment. The combination of its substantial living space, elegant design elements, and vast land make it a huge buy for subdivision and development. City water at property boundary. Please confirm zoning use with city.