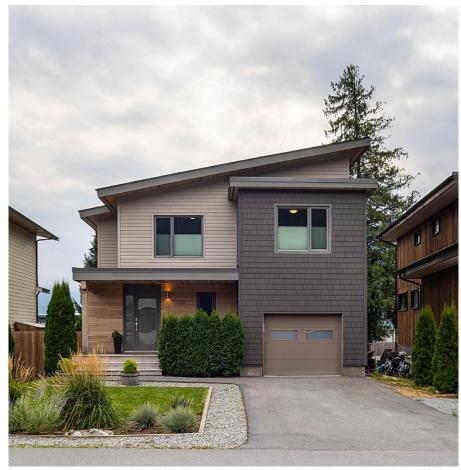

## 2015 Tiyata Boulevard, Pemberton

\$1,249,000

Welcome home to this stylish and modern newer built home in the heart of Pemberton! Built by local contractor, Fitzgerald Building Co., this home offers a great family style layout with the open living space backing onto a very spacious deck and landscaped, fenced yard with stunning views of Mount Currie. Upstairs you will find the bedrooms, primary complete with ensuite and a great flex area perfect for a rec room or office. You will love the finishings and modern feel of this home, including top-down/bottom-up blinds and the garage offering a ton of storage for all your gear. There is a 3-zone heat pump with A/C that keeps this home nice and efficient, cool in the summer and warm in the winter and to top it off the convenience of the location can't be beat!

## **FEATURES**

Year Built: 2019

Views: Mount Currie

Listed By: Whistler Real Estate Company Limited