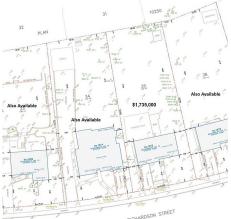

## 1618 Richardson St, Victoria

\$1,735,000

Incredibly rare opportunity to acquire approximately 48,000 sq.feet of land with a frontage on Richardson St. of 292 ft. 4 separate parcels of land with 4 homes. Buy/hold as a long term investment or build Missing Middle housing now. The size and configuration lends itself to many possibilities include 6 Missing Middle House Plexes with 36 units. An achievable FSR of ALMOST 1:1. Build 45,000sqft on 4 lots \$160/ buildable foot. A subdivision of SFHs and Missing Middle Housing together. May also be the perfect time to consider a rental building on the site with the current push for purpose built rentals. Buyer to verify possible uses with COV staff. Located on one of Victoria's quietest streets, on the newly completed AAA biking road. Minutes to the ocean, shopping and on a BC transit route. No showing without an accepted offer (only available as a package of four homes). Homes tenanted so please respect their privacy. Special Consideration for projects including a BC housing component. (id:56120)