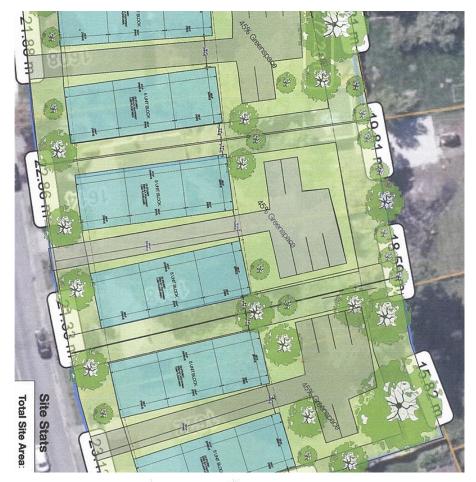

## 1618 Richardson St, Victoria

\$1,735,000

Incredibly rare opportunity to acquire approximately 48,000 sq.feet of land with a frontage on Richardson St. of 292 ft. 4 separate parcels of land with 4 homes. Buy/hold as a long term investment or build Missing Middle housing now. The size and configuration lends itself to many possibilities include 6 Missing Middle House Plexes with 36 units. An achievable FSR of ALMOST 1:1. Build 45,000sqft on 4 lots \$160/ buildable foot. A subdivision of SFHs and Missing Middle Housing together. May also be the perfect time to consider a rental building on the site with the current push for purpose built rentals. Buyer to verify possible uses with COV staff. Located on one of Victoria's quietest streets, on the newly completed AAA biking road. Minutes to the ocean, shopping and on a BC transit route. No showing without an accepted offer (only available as a package of four homes). Homes tenanted so please respect their privacy. Special Consideration for projects including a BC housing component. (id:56120)