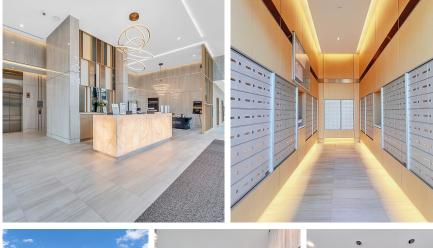

AMAZING views on the 37th floor! This stunning 1,265 sq. ft. 3 Bed 3 Bath North/east/south CORNER home boasts unobstructed panoramic views of the city & mountains. Enjoy seamless indoor/outdoor living accessing 600 sq. ft. of covered & heated wrap around balcony. Premium finishes with A/C, electric roller shades, Bosch appliances w/ gas cooking, laundry room, & closet organizers. World-class hotel style amenities with 24/7 concierge services. Steps from Brentwood Mall and skytrain station. 2 EV Parking & 1 Locker included. 2-5-10 warranty. Must see!