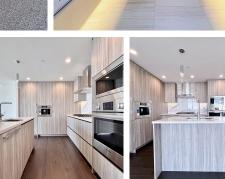

AMAZING views on the 37th floor! This stunning 1,265 sq. ft. 3 Bed 3 Bath North/east/south CORNER home boasts unobstructed panoramic views of the city & mountains. Enjoy seamless indoor/outdoor living accessing 600 sq. ft. of covered & heated wrap around balcony. Premium finishes with A/C, electric roller shades, Bosch appliances w/ gas cooking, laundry room, & closet organizers. World-class hotel style amenities with 24/7 concierge services. Steps from Brentwood Mall and skytrain station. 2 EV Parking & 1 Locker included. 2-5-10 warranty. Must see!