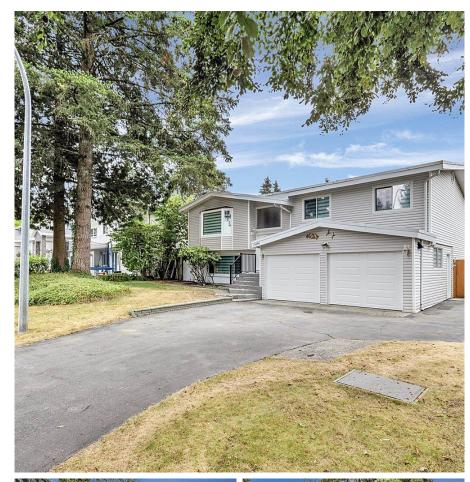

## 19536 118b Avenue, Pitt Meadows

\$1,599,000

Renovated house at amazing location 5 bed 4 bath, (1+1) two basement suites, huge yard with 12 x 10 shed with power. Fruit trees. Close to Schools, Rec Centre, West Coast Express, Shopping, trails and Osprey Village. Lots of Extras. Great family home. Updates include updated washroom, kitchen, stairs, flooring, paint, window coverings, lights, switchboards, and appliances. Showings by appointment.

## **KEY INFORMATION**

MLS® R2916937

Residential Detached

Central Meadows

5 Bedrooms

4 Bathrooms

2,301 SF

7,405 SF Lot

## **FEATURES**

Year Built: 1975

Listed By: Planet Group Realty Inc.