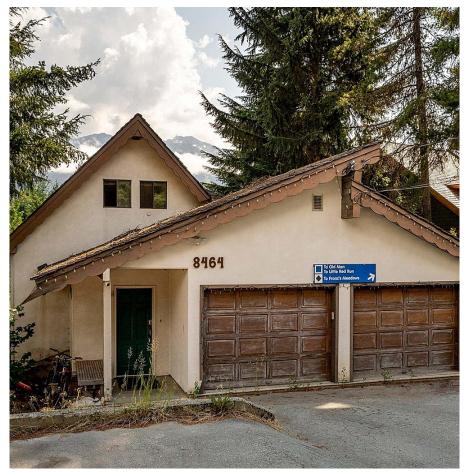

## 8464 Matterhorn Drive, Whistler

\$2,888,999

Offering a south-eastern exposure with gentle slope across the 12,240 sq.ft. parcel, the property is positioned to take advantage of the sweeping mountain views towards Wedge, Armchair & Blackcomb Mountains along with an abundance of year-round sunshine. The current residence provides strong revenue with a flexible floor plan offering 5 bedrooms across 3 levels, including a separate suite that can easily be incorporated back into the main residence. Enjoy plenty of privacy & a quiet location within a short stroll to the Valley Trail, Meadow Park Sports Center, Alpine Café & Whistler Secondary Highschool. Alpine Meadows has been consistently voted as the local's favorite neighborhood & features great access to biking & hiking trails, as well as a short bike to Alta Lake & Whistler Village.

## **KEY INFORMATION**

MLS® R2917250

Residential Detached

Alpine Meadows

5 Bedrooms

3 Bathrooms

2,056 SF

12,240 SF Lot

## **FEATURES**

Year Built: 1976

Views: Valley Mountains

Listed By: Whistler Real Estate Company Limited