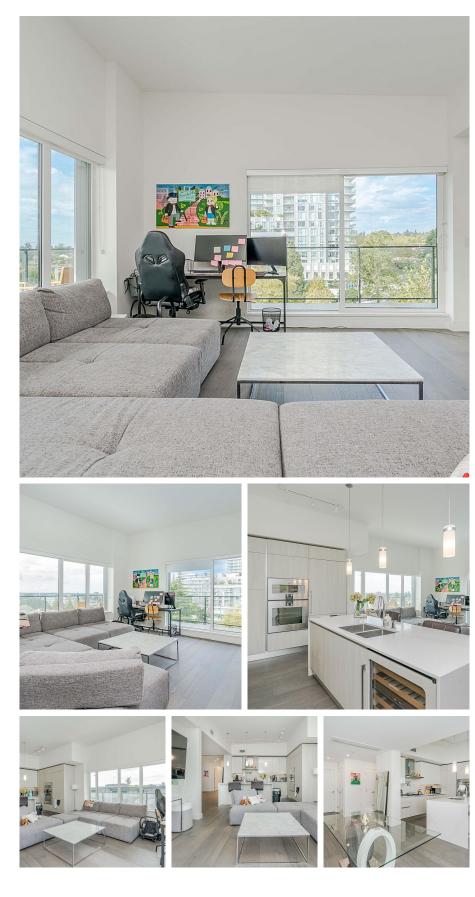

## 603 488 W 58th Avenue, Vancouver

\$1,880,000

A unique 2 bedroom penthouse unit at PARK HOUSE NORTH, a boutique low-rise concrete development on the westside designed by awardwinning Francl Architecture. A truly spacious unit with Italian kitchen by Scavolini, Gaggenau appliances, floor to wall tiled bathroom with Grohe fixtures, engineered oak hardwood floor throughout living spaces with A/C, HRV & 9' ceilings. Enjoy a expansive view of the city on your very own rooftop deck. Plus storage room and 2 parking stalls. Conveniently located just off Cambie, minutes to Langara & 49th Ave Skytrain station and the future proposed 57th Ave Station. Walk to Langara Golf & Park trails, Winona Park, Bus stop, Marine Gateway, T&T and much more. In the top-ranking Sir Winsor Churchill Secondary School Catchment.

## FEATURES

Year Built: 2021 Views: Panoramic Listed By: RE/MAX Real Estate Services