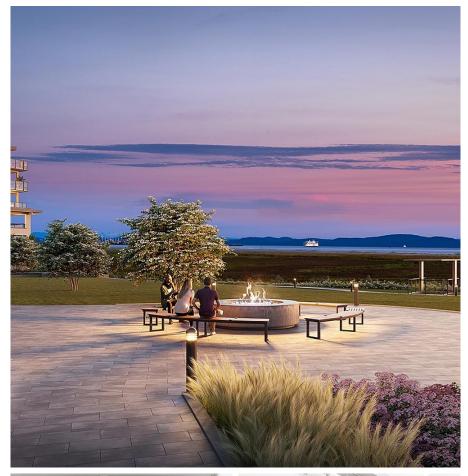

## 411 2431 Rabbit Drive, Tsawwassen

\$459,900

Welcome to Salt & Meadow 2 located in Tsawwassen's only Waterfront Master Planned Community. This one bed floor plan is beautifully designed with all the major appliances including an open floor plan, 1 underground parking stall and 1 bike locker. Enjoy sunsets, water views and quiet evenings from the gorgeous patio. The building sits on a prime piece of a waterfront location boasting incredible sunsets. The Beach House Amenities offers owners a fantastic outdoor pool, workout facility, yoga room, work labs and therapeutic hot tub. Perfect for working out or entertaining! Shopping, dining, BC Ferries are close by. YVR, Richmond, Ladner, Downtown easily commuted too. No Speculation Tax, No Vacancy Tax. Don't miss this opportunity! Photos are representational only