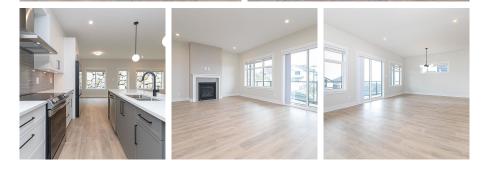

## 2649 Mica Pl, Langford

\$1,374,999

\*Ask about our \$5,000 Visa Gift Card Holiday Promo.\* Spacious and appealing, this custom "Summit" plan is perfect for families and entertaining. Located in the South Bear Mountain area, Westview is one of Langford's most popular new developments. This home features approx 3000 finished sq ft w/ 3 beds and 3 baths plus family room AND living room for the main, and a legal 1 bedroom level entry suite w/ separate hydro, laundry, & entrance. With a formal dining area, as well as an eating area that opens to the rear patio with gas BBQ outlet, the home is an entertainer's choice. Smart Home Package. Efficient "mini-split" system, paired w/ a natural gas fireplace for heating & cooling. The homes are Built Green. Large deck off the front of the home to take in the outlooks. The kitchen is equipped with a premium/upgraded SS appliance package, and island w/ breakfast bar. Landscaping & irrigation. Roller Blinds in main. Tankless HW w/ recirq. Immediate Possession Available. Price plus GST. (id:56120)