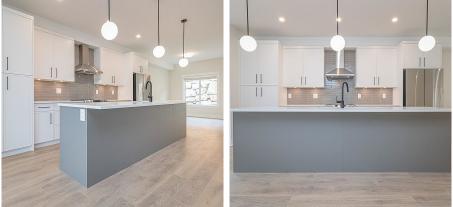

## 2649 Mica Pl, Langford

\$1,374,999

\*Ask about our \$5,000 Visa Gift Card Holiday Promo.\* Spacious and appealing, this custom "Summit" plan is perfect for families and entertaining. Located in the South Bear Mountain area, Westview is one of Langford's most popular new developments. This home features approx 3000 finished sq ft w/ 3 beds and 3 baths plus family room AND living room for the main, and a legal 1 bedroom level entry suite w/ separate hydro, laundry, & entrance. With a formal dining area, as well as an eating area that opens to the rear patio with gas BBQ outlet, the home is an entertainer's choice. Smart Home Package. Efficient "mini-split" system, paired w/ a natural gas fireplace for heating & cooling. The homes are Built Green. Large deck off the front of the home to take in the outlooks. The kitchen is equipped with a premium/upgraded SS appliance package, and island w/ breakfast bar. Landscaping & irrigation. Roller Blinds in main. Tankless HW w/ recirq. Immediate Possession Available. Price plus GST. (id:56120)