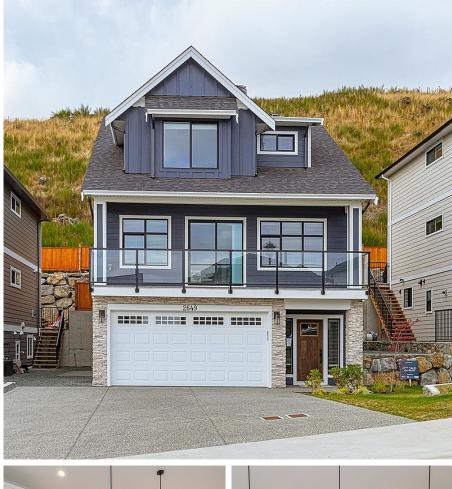

## 2649 Mica Pl, Langford

\$1,374,999

\*Ask about our \$5,000 Visa Gift Card Holiday Promo.\* Spacious and appealing, this custom "Summit" plan is perfect for families and entertaining. Located in the South Bear Mountain area, Westview is one of Langford's most popular new developments. This home features approx 3000 finished sq ft w/ 3 beds and 3 baths plus family room AND living room for the main, and a legal 1 bedroom level entry suite w/ separate hydro, laundry, & entrance. With a formal dining area, as well as an eating area that opens to the rear patio with gas BBQ outlet, the home is an entertainer's choice. Smart Home Package. Efficient "mini-split" system, paired w/ a natural gas fireplace for heating & cooling. The homes are Built Green. Large deck off the front of the home to take in the outlooks. The kitchen is equipped with a premium/upgraded SS appliance package, and island w/ breakfast bar. Landscaping & irrigation. Roller Blinds in main. Tankless HW w/ recirq. Immediate Possession Available. Price plus GST. (id:56120)