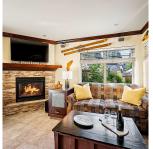

## 126 2050 Lake Placid Road, Whistler

\$1,595,000

Rarely available PATIO LEVEL, POOL SIDE, TWO BEDROOM, TWO BATH, CORNER LOCATION in Whistler's Creekside - Lake Placid Lodge 126 feels like a townhome within a slopeside lodge setting. This large, 914 sq ft open floor plan enjoys two patios on each side of the living area which open to the courtyard, heated outdoor pool, hot tub, sauna and BBQ areas. Upgraded with electric radiant heat tiles throughout, solid core Doug Fir doors, crown moulding, custom cabinetry and in-suite laundry. Steps away from the Creekside Gondola & Village with close proximity to Alpha Lake, shops, restaurants and the Valley Trail with secure, underground parking, bike storage and ski concierge. Allowing full-time living and short-term rentals this is the ultimate home, investment property or weekend get away.