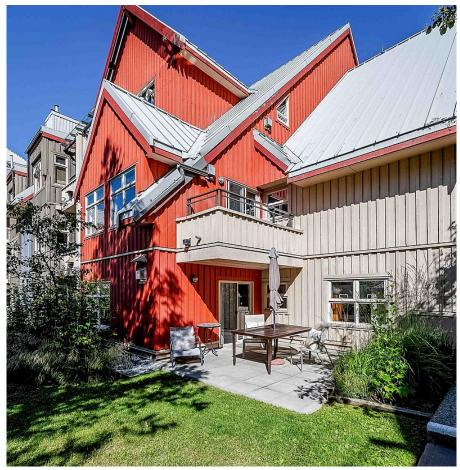

## 126 2050 Lake Placid Road, Whistler

\$1,595,000

Rarely available PATIO LEVEL, POOL SIDE, TWO BEDROOM, TWO BATH, CORNER LOCATION in Whistler's Creekside - Lake Placid Lodge 126 feels like a townhome within a slopeside lodge setting. This large, 914 sq ft open floor plan enjoys two patios on each side of the living area which open to the courtyard, heated outdoor pool, hot tub, sauna and BBQ areas. Upgraded with electric radiant heat tiles throughout, solid core Doug Fir doors, crown moulding, custom cabinetry and in-suite laundry. Steps away from the Creekside Gondola & Village with close proximity to Alpha Lake, shops, restaurants and the Valley Trail with secure, underground parking, bike storage and ski concierge. Allowing full-time living and short-term rentals this is the ultimate home, investment property or weekend get away.