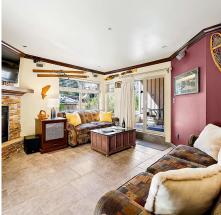

## 126 2050 Lake Placid Road, Whistler

\$1,595,000

Rarely available PATIO LEVEL, POOL SIDE, TWO BEDROOM, TWO BATH, CORNER LOCATION in Whistler's Creekside - Lake Placid Lodge 126 feels like a townhome within a slopeside lodge setting. This large, 914 sq ft open floor plan enjoys two patios on each side of the living area which open to the courtyard, heated outdoor pool, hot tub, sauna and BBQ areas. Upgraded with electric radiant heat tiles throughout, solid core Doug Fir doors, crown moulding, custom cabinetry and in-suite laundry. Steps away from the Creekside Gondola & Village with close proximity to Alpha Lake, shops, restaurants and the Valley Trail with secure, underground parking, bike storage and ski concierge. Allowing full-time living and short-term rentals this is the ultimate home, investment property or weekend get away.