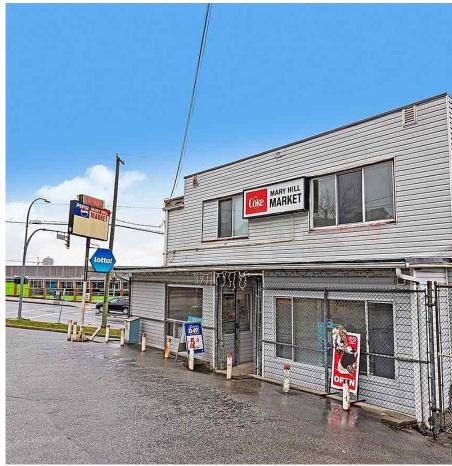

## 1985 Pitt River Road, Port Coquitlam

\$3,188,000

RARELY AVAILABLE...Mixed use commercial/residential in Port Coquitlam. Unique opportunity and a perfect investment property as both Commercial area and Residential area are rented out. This corner lot with a back lane is the perfect location in the center of it all. Residence features four bedrooms, 2 bathroom with a private deck. Don't miss out on this investment!

## **KEY INFORMATION**

MLS® R2917016

Residential Detached

Lower Mary Hill

o Bedrooms

1 Bathroom

3,036 SF

7,956 SF Lot

## **FEATURES**

Year Built: 1948

Listed By: Sutton Group-West Coast Realty

(Langley)