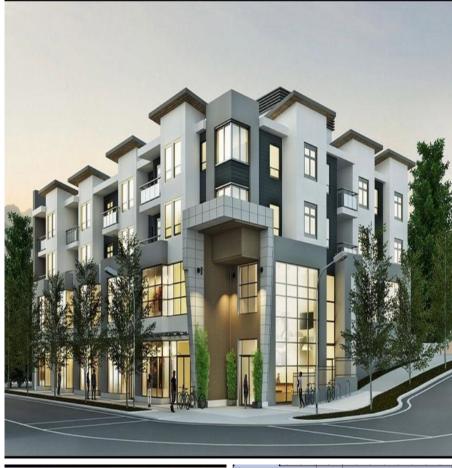

### A rare opportunity to enjoy a LIVE/

WORKSPACE with 24-hour concierge service in Alto on Capital Hill In Burnaby on Hasting St and Ellesmere Avenue. This development includes a 4story wood-frame low-rise with 2 levels of parking, offering 20 luxury condos, 11 live-work units and 5 commercial retail units. Homes will vary from studio, 1-, 2- and 3-bedroom units and range from 828 to 1170 square feet. Residents will share a meeting room and a landscaped rooftop deck with lounge seating on site. Alto on Capitol Hill is a family-friendly location that is walking distance to Capitol Hill Elementary, Burnaby North Secondary schools & Kensington Park and Close to SFU.