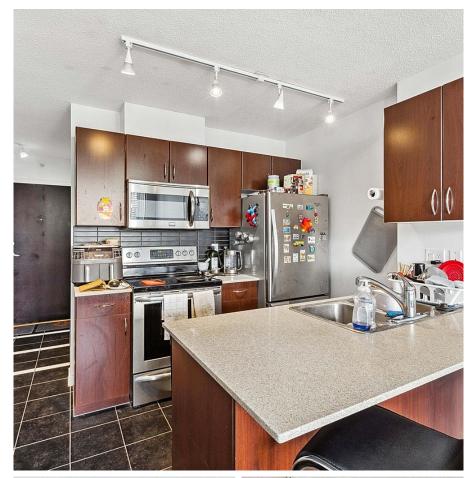

## 1820 938 Smithe Street, Vancouver

\$689,000

Welcome to Electric Avenue by Bosa Properties. This bright one-bedroom plus den suite offers stunning views of the mountains and Downtown Vancouver from both the primary bedroom and the open living space. The home features granite countertops, stainless steel appliances, and a spacious den that can function as an office or additional storage. Building amenities include an exercise room, meeting rooms, a fireplace lounge, a theatre, and 24-hour concierge service. Located just steps away from Robson Street shopping, trendy restaurants, and the Scotia Theatre, this is a perfect investment property. Schedule your viewing today!