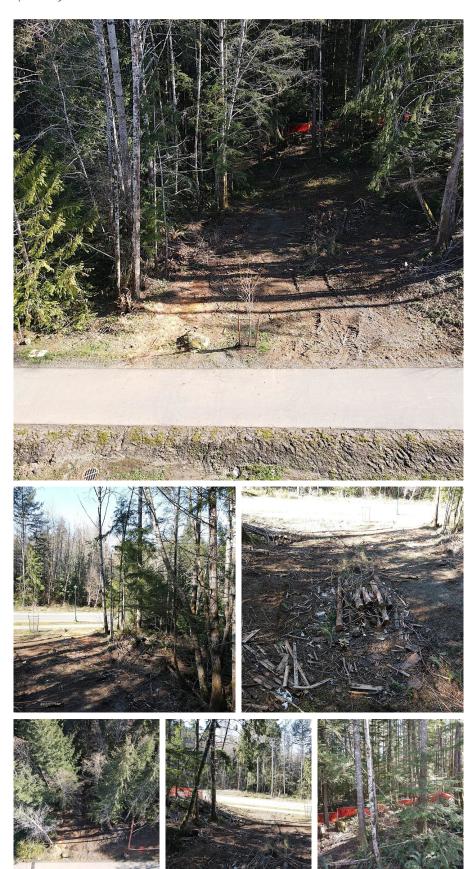

## 6871 Ridgecrest Rd, Sooke

\$469,900

At the entrance to West Ridge Trails on an almost .75 acre property you'll find the large mostly level duplex zoned building lot, driveway in, with plenty of options for a home site it's a rare and remarkable opportunity for the savvy builder/ investor. Peppered with conifers that provide a supernatural West Coast setting one can't help but be taken with the environment. Wide sidewalk out front and connected to the municipal trail system it's location is hard to beat just moments to the Sooke core and area amenities with schools and shops a short distance. Wide road frontage provides plenty options for building design. West Ridge Trails is Sooke's is a master planned community on the flanks of Broomhill with a significant portion designated Parkland with hiking outside your door in a rugged Vancouver Island environment. 6871 Ridgecrest Drive is proudly offered at \$469,900 (id:56120)