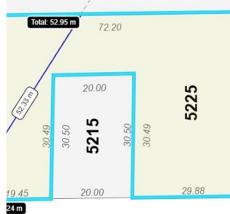

## 5225 6 Avenue, Delta

\$1,900,000

Opportunity to purchase a 28,749 sq.ft.(0.658 acre)-with RS4 zoning. MUST be sold in conjunction with adjacent property-5215 6th Ave 6550 sq. ft.lot lot(0.15 acre) MLS #R2917764.Total parcel size of 35,159 sq.ft. Potential to build homes/duplex + coach homes or mixed residential (new OCP allows up to 16 townhomes or more) buyer to verify with the city. Must be sold together (5215 +5225 6th Ave.) Excellent location in central Tsawwassen, close to transit, schools and amenities. Arborist report available of the mostly level lots. Older home has possible income potential with some cosmetic fix ups, most of the value in land. Note ROW north/ west side of property. Contact LS for further information.