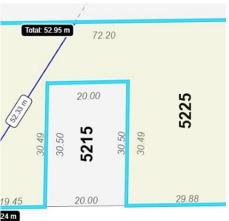

## 5215 6 Avenue, Delta

\$2,300,000

Opportunity to purchase a 6555 sq.ft.(0.15 acre)-with RS4 zoning. MUST be sold in conjunction with adjacent property-5225 6th Ave 28,749 sq. ft.lot (0.66 acre) MLS #R2917756.Total parcel size of 35,159 sq.ft. Potential to build homes/duplex + coach homes or mixed residential (new OCP allows up to 16 townhomes or more) buyer to verify with the city. Must be sold together (5215 +5225 6th Ave.) Excellent location in central Tsawwassen, close to transit, schools and amenities. Arborist report available of the mostly level lots. Home is updated, 3422 sq.ft., main floor living, four bedrooms on second level plus den/bdrm on main, large double car garage. Contact LS for further info