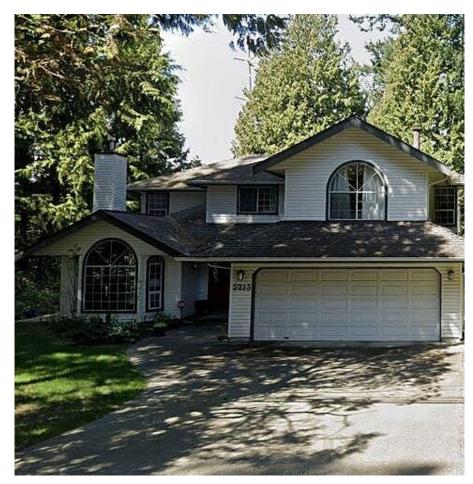

## 5215 6 Avenue, Delta

\$2,300,000

Opportunity to purchase a 6555 sq.ft.(0.15 acre)-with RS4 zoning. MUST be sold in conjunction with adjacent property-5225 6th Ave 28,749 sq. ft.lot (0.66 acre) MLS #R2917756.Total parcel size of 35,159 sq.ft. Potential to build homes/duplex + coach homes or mixed residential (new OCP allows up to 16 townhomes or more) buyer to verify with the city. Must be sold together (5215 +5225 6th Ave.) Excellent location in central Tsawwassen, close to transit, schools and amenities. Arborist report available of the mostly level lots. Home is updated, 3422 sq.ft., main floor living, four bedrooms on second level plus den/bdrm on main, large double car garage. Contact LS for further info

## **KEY INFORMATION**

MLS® R2917764

Residential Detached

Tsawwassen Central

4 Bedrooms

3 Bathrooms

3,422 SF

6,555 SF Lot

## **FEATURES**

Year Built: 1989

Listed By: RE/MAX Westcoast