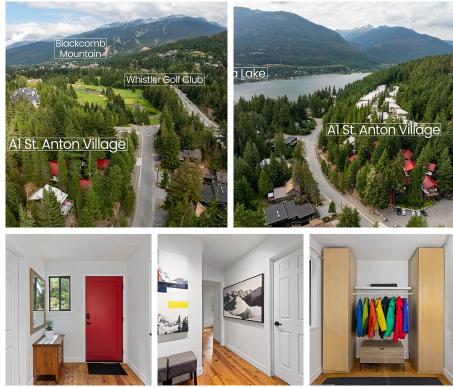

## A1 3031 St Anton Way, Whistler

\$1,499,000

Rare Gem: Fully Detached 3-bedroom Home in the Iconic St. Anton Village. This meticulously maintained 2-story residence boasts a stylish interior and work space, along with a recently updated bathroom. Situated in the prime location within the complex, offering privacy and an irrigated garden patio for entertaining. New metal roofs installed in 2018, ample storage space for all your seasonal gear. In the summer months, take a refreshing dip in Alta Lake, just a 4 min walk. Short stroll to Whistler Village, leave your car at home as the valley trail is at your doorstep. Enjoy the best of mountain living in this exceptional property.