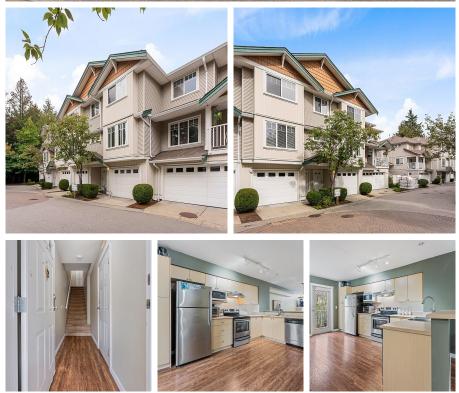

## 127 12711 64 Avenue, Surrey

\$849,900

Welcome to Pallette on the Park. This well maintained 3bed/2bath 1500+ sq foot home is the right home for your family. Fantastic open concept layout on main floor with livingroom and family room, large kitchen and dining room. Home features laminate flooring on main floor, s/s appliances, private setting in the backyard and lots of natural light. 3 good size bedrooms upstairs with double sink in master. PARK NEARBY. Close to transit, schools and shopping. Well run complex with a good amount of contigency fund. Home is a must see!