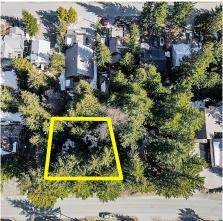

## 8270 Mountain View Drive, Whistler

\$2,490,000

Nestled within the highly sought-after Alpine Meadows neighborhood, this exceptional 14,300square-foot lot is a rare find, offering a blank canvas for your dream home. Envision waking up to stunning mountain vistas and the soothing sounds of your own private creek, all while being immersed in the breathtaking natural beauty that defines this area. This prime location combines tranquility with convenience, placing you just moments away from the high school, recreation center, local cafes, and all the modern amenities essential for a comfortable lifestyle. This property offers the potential to build up to a 5,000-squarefoot masterpiece tailored to your vision of mountain living. Additionally, recent legislative changes allow for even more flexibility to maximize this exceptional lot.

## **KEY INFORMATION**

MLS® R2917922

Land Only

Alpine Meadows

o Bedrooms

o Bathrooms

o SF

14,300 SF Lot