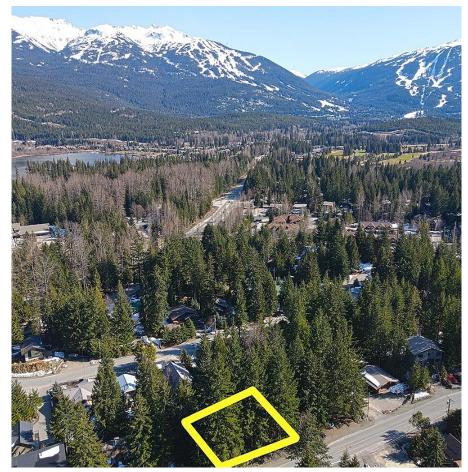

## 8270 Mountain View Drive, Whistler

\$2,490,000

Nestled within the highly sought-after Alpine Meadows neighborhood, this exceptional 14,300square-foot lot is a rare find, offering a blank canvas for your dream home. Envision waking up to stunning mountain vistas and the soothing sounds of your own private creek, all while being immersed in the breathtaking natural beauty that defines this area. This prime location combines tranquility with convenience, placing you just moments away from the high school, recreation center, local cafes, and all the modern amenities essential for a comfortable lifestyle. This property offers the potential to build up to a 5,000-squarefoot masterpiece tailored to your vision of mountain living. Additionally, recent legislative changes allow for even more flexibility to maximize this exceptional lot.

## **KEY INFORMATION**

MLS® R2917922

Land Only

Alpine Meadows

o Bedrooms

o Bathrooms

o SF

14,300 SF Lot