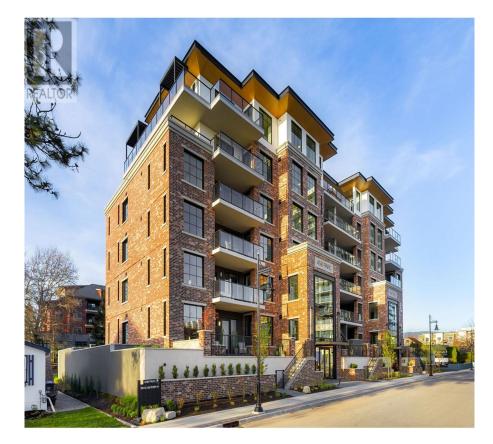

## 450 Groves Avenue Unit# 502, Kelowna

\$3,430,000

Welcome to 450 PARC. Award winning designers Zeidler Architects and Craig Mohr of Vineyard Developments, team up to create this Six Storey Manhattan-inspired, masterpiece. Located in the most sought-after location in the Okanagan Valley, Pandosy Village - an area known for its quiet charm and wealth of unique restaurants, cafés and boutiques. Salons and spas, health and wellness centers and numerous lifestyle services are all at your doorstep. Enjoy the peace and quiet from this Concrete and Steel Frame building sitting on a tree-lined sanctuary, while being in close proximity to the beautiful beaches of Okanagan Lake. 450 PARC consists of only twenty high-end and spacious units. Eliminate wait times by sharing one elevator with just 9 other owners! This 2,260 sqft unit has 10' ceilings, 7.5"" engineered oak flooring, gas fireplace, quartz countertops, custom beams in great room and Primary Bedroom, Premium Miele appliances, and a 16' central island with breakfast counter overhang to sip your morning coffee or head to one of your 2 Balconies totaling 1,617 sqft of outdoor space including a built in outdoor kitchen. In your Primary En-suite Bathroom polished porcelain tile floor, matching polished tile shower surround, a freestanding soaker tub and many more beautiful touches throughout. This is a one-of-a-kind unit in a remarkable building that provides ultimate convenience. Come by, take in the refreshing Mountain and Park views; experience the pinnacle of everyday luxury! (id:56120)