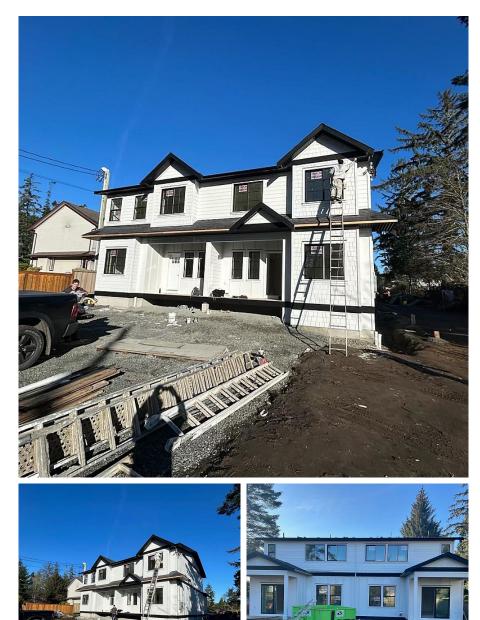

## Lot D Maple Ave S, Sooke

\$879,900

Stunning New Side-by-Side Duplex with Flex Room. Located within walking distance of Sooke's town core, bus route, ocean, parks, and trails. This brand-new side-by-side duplex offers 4 spacious bedrooms, a bonus flex room on the main floor (perfect for an alternative master/granny suite if desired for the main floor), and 3 full bathrooms. Designed with an open-concept layout, the main level features a bright living area with 9' ceilings, a gourmet kitchen with a large island and stone countertops, and a dedicated dining area that flows seamlessly to your covered patio. The fully fenced and landscaped yard is ideal for BBQs, pets, and kids' play. Upstairs, you'll find 3 additional bedrooms, including a massive master suite with a luxurious ensuite, a convenient laundry room, and extra storage space. The home boasts luxury vinyl flooring throughout, with plush carpeting on the stairs for added comfort. Stay comfortable yearround with a functional heat pump with A/C. Additional features like an appliance and blind package, as well as a separate storage/garden shed, are all negotiable. This is the perfect home for families looking for space, style, and convenience in a move-in-ready package. Get in early and pick your paint colors - Don't miss out on this fantastic opportunity! Expected completion Spring 2025. (id:56120)