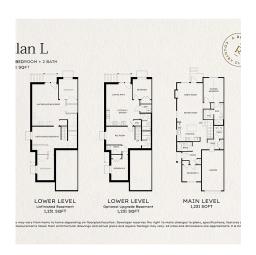

## 2451 Bradley Drive Unit# 1 Lot# 3, Armstrong

\$699,900

ROSEMONT. Proudly developed by Wesmont Homes. Belgium Farmhouse inspired DUPLEX homes in the Armstrong Valley. This MASTER ON THE MAIN 2 bdrm, 2 bath home features an open concept main floor w/gourmet kitchen incl. high end SS appliances, shaker cabinets and island w/quartz countertops, black hardware/faucet & more! Stunning great room features laminate plank flooring & cozy fireplace overlooking the spacious fenced back yard. Primary bedroom includes walk in closet and spa-inspired ensuite with double vanity with undermount sinks & large shower. Separate laundry and mud rooms conveniently accessed from the single car garage and main living area. Basement is unfinished but can be fully finished with 2 bed/2 bath or 1 bed/1bath plus 1 bed/1 bath legal suite. Walking distance to the golf course and restaurant. Close to all amenities and easy access to the highway. Sales Center open Sat & Sun 11:00 - 3:00. 2440 York Ave. Armstrong (id:56120)

## **KEY INFORMATION**

MLS® 10322600

Residential Attached

Armstrong

2 Bedrooms

2 Bathrooms

1,232 SF

3,484 SF Lot