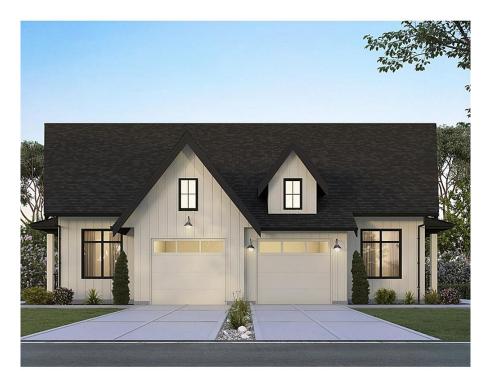

## 2451 Bradley Drive Unit# 1 Lot# 3, Armstrong

\$699,900

ROSEMONT. Proudly developed by Wesmont Homes. Belgium Farmhouse inspired DUPLEX homes in the Armstrong Valley. This MASTER ON THE MAIN 2 bdrm, 2 bath home features an open concept main floor w/gourmet kitchen incl. high end SS appliances, shaker cabinets and island w/quartz countertops, black hardware/faucet & more! Stunning great room features laminate plank flooring & cozy fireplace overlooking the spacious fenced back yard. Primary bedroom includes walk in closet and spa-inspired ensuite with double vanity with undermount sinks & large shower. Separate laundry and mud rooms conveniently accessed from the single car garage and main living area. Basement is unfinished but can be fully finished with 2 bed/2 bath or 1 bed/1bath plus 1 bed/1 bath legal suite. Walking distance to the golf course and restaurant. Close to all amenities and easy access to the highway. Sales Center open Sat & Sun 11:00 - 3:00. 2440 York Ave. Armstrong (id:56120)