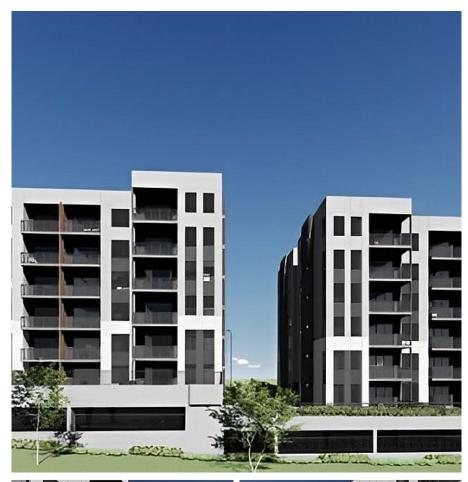

## 2806 Fairlane Street, Abbotsford

\$1,850,000

BUYER/INVESTOR ALERT! LAND
ASSEMBLY, ADJOINING 4 PROPERTIES will be sold with adjoining properties 2796,2820,2786
Fairlane St, Total Approx. 36 500 sq.ft. with front of 300 SqFt. Walking distance to Heritage
Gurdwara Sahib, shopping, parks, schools, public transit, entertainment, Mill Lake & Malls. OCP
Land Use-1 Midrise- "Multi-storey low and midrises, & integrated ground-oriented units. Heights are initially limited to 6 storeys (taller & varied building heights, & ground floor commercial may be possible through a neighbourhood plan".Inquire with the City of Abbotsford about the potential of a subdivision. Good rental income.