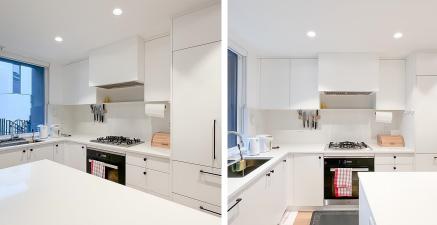

## 234 92 W King Edward Avenue, Vancouver

\$1,520,000

Discover this exceptional 2-bedroom, 2-bathroom condo nestled in the heart of Vancouver. Enjoy the convenience of a central location just steps away from the Canada Line, providing easy access to Downtown Vancouver, Richmond, and YVR Airport. This spacious 1,140-square-foot unit offers a comfortable and modern living experience. The highlight of this property is its expansive 900+sqft private rooftop deck, perfect for entertaining or simply relaxing. Immerse yourself in the vibrant community, with nearby parks, schools, and shopping options. Don't miss this opportunity to own a truly exceptional property in one of Vancouver's most sought-after neighborhoods. Open house: Feb 1st, Sat, 12-2pm.

## **KEY INFORMATION**

MLS® R2917968

Residential Attached

Cambie

2 Bedrooms

2 Bathrooms

1,140 SF

## **FEATURES**

Year Built: 2022

Listed By: Real Broker