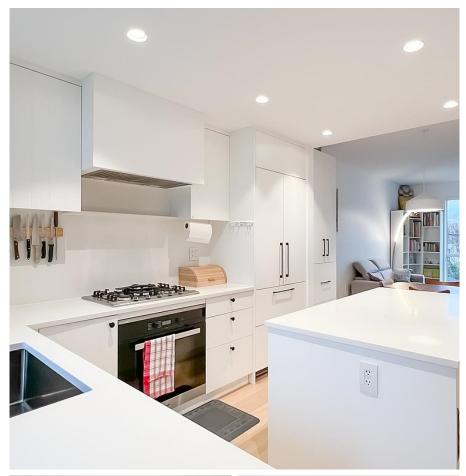

## 234 92 W King Edward Avenue, Vancouver

\$1,520,000

Discover this exceptional 2-bedroom, 2-bathroom condo nestled in the heart of Vancouver. Enjoy the convenience of a central location just steps away from the Canada Line, providing easy access to Downtown Vancouver, Richmond, and YVR Airport. This spacious 1,140-square-foot unit offers a comfortable and modern living experience. The highlight of this property is its expansive 900+sqft private rooftop deck, perfect for entertaining or simply relaxing. Immerse yourself in the vibrant community, with nearby parks, schools, and shopping options. Don't miss this opportunity to own a truly exceptional property in one of Vancouver's most sought-after neighborhoods. Open house: Feb 1st, Sat, 12-2pm.

## **KEY INFORMATION**

MLS® R2917968

Residential Attached

Cambie

2 Bedrooms

2 Bathrooms

1,140 SF

## **FEATURES**

Year Built: 2022

Listed By: Real Broker