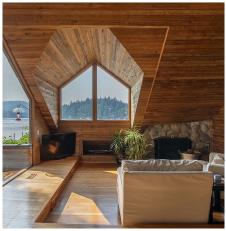

## 2802 Panorama Drive, North Vancouver

\$5,500,000

Sitting on the largest waterfront lot on Panorama Drive with a dock, this unique home was originally a 600sf quaint log cabin built in the early 1920's. Purchased in 1966 by the current owner, this historic gem was thoughtfully expanded in the early 1970's and again in the early 1980's respecting its original character and enhancing the space to maximize the breathtaking water views out over its private yard and dock. This rare property offers the perfect blend of seclusion and convenience just a short walk from the community of Deep Cove. Whether you are looking for a weekend getaway or a year-round residence this home is a true sanctuary, combining family living with a touch of history. An unparalleled waterfront residence with unmatched potential set against the backdrop of stunning views.

## **FEATURES**

Year Built: 1972

Views: Spectacular Waterfront Views

Listed By: Royal LePage Sussex