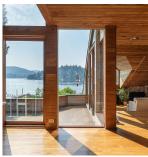

## 2802 Panorama Drive, North Vancouver

\$5,500,000

Sitting on the largest waterfront lot on Panorama Drive with a dock, this unique home was originally a 600sf quaint log cabin built in the early 1920's. Purchased in 1966 by the current owner, this historic gem was thoughtfully expanded in the early 1970's and again in the early 1980's respecting its original character and enhancing the space to maximize the breathtaking water views out over its private yard and dock. This rare property offers the perfect blend of seclusion and convenience just a short walk from the community of Deep Cove. Whether you are looking for a weekend getaway or a year-round residence this home is a true sanctuary, combining family living with a touch of history. An unparalleled waterfront residence with unmatched potential set against the backdrop of stunning views.

## **FEATURES**

Year Built: 1972

Views: Spectacular Waterfront Views

Listed By: Royal LePage Sussex