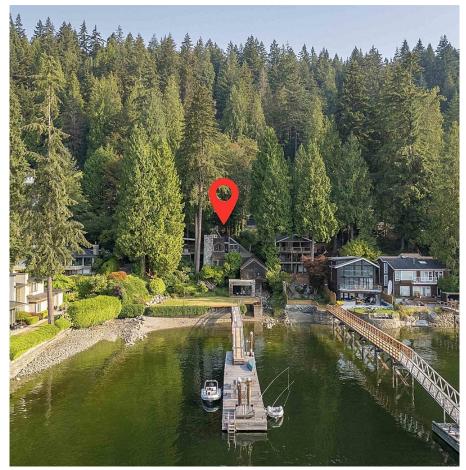

## 2802 Panorama Drive, North Vancouver

\$5,500,000

Sitting on the largest waterfront lot on Panorama Drive with a dock, this unique home was originally a 600sf quaint log cabin built in the early 1920's. Purchased in 1966 by the current owner, this historic gem was thoughtfully expanded in the early 1970's and again in the early 1980's respecting its original character and enhancing the space to maximize the breathtaking water views out over its private yard and dock. This rare property offers the perfect blend of seclusion and convenience just a short walk from the community of Deep Cove. Whether you are looking for a weekend getaway or a year-round residence this home is a true sanctuary, combining family living with a touch of history. An unparalleled waterfront residence with unmatched potential set against the backdrop of stunning views.