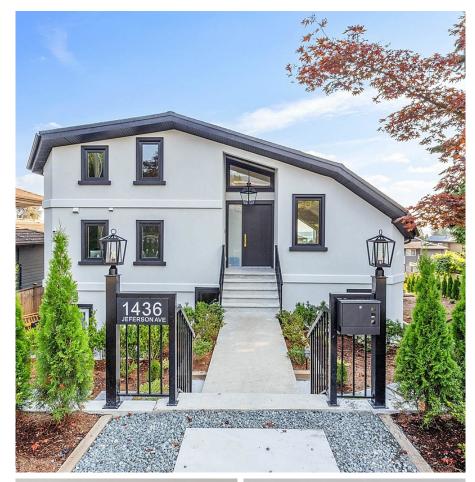

## 1436 Jefferson Avenue, West Vancouver

\$4,980,000

Great and unique large lot in a fantastic location. Prime Central Ambleside, Seven bedrooms. Fully Renovated in 2024 with high end material. This family home offers privacy and south water view with solid construction. Has a Legal Suite and Nanny Suite with separate entrances, south side backyard with all day sun. Really a Trophy Ambleside Lot: 72ft\*120ft. This is a fantastic new home with rear lane access, as well as side, a family neighborhood, quiet street, nearby oaks and schools while still walking distance to the beach, shopping center and all Ambleside has to offer. The house has been rebuilt from the footing level, with some structural modifications. Has a HVAC central heating/cooling system. Ridgeview Elementary and West Vancouver High School catchment.

## **KEY INFORMATION**

MLS® R2918021

Residential Detached

**Ambleside** 

7 Bedrooms

5 Bathrooms

4,290 SF

8,626 SF Lot

## **FEATURES**

Year Built: 1984

Views: water and City view

Listed By: RE/MAX Crest Realty