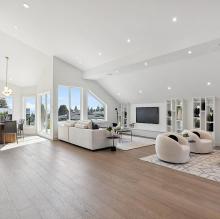

## 1436 Jefferson Avenue, West Vancouver

\$4,980,000

Great and unique large lot in a fantastic location. Prime Central Ambleside, Seven bedrooms. Fully Renovated in 2024 with high end material. This family home offers privacy and south water view with solid construction. Has a Legal Suite and Nanny Suite with separate entrances, south side backyard with all day sun. Really a Trophy Ambleside Lot: 72ft\*120ft. This is a fantastic new home with rear lane access, as well as side, a family neighborhood, quiet street, nearby oaks and schools while still walking distance to the beach, shopping center and all Ambleside has to offer. The house has been rebuilt from the footing level, with some structural modifications. Has a HVAC central heating/cooling system. Ridgeview Elementary and West Vancouver High School catchment.