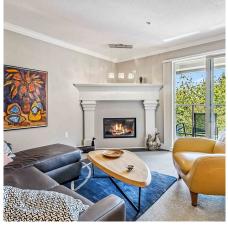

## 311 27 Songhees Rd, Victoria

\$749,980

Steps from the breathtaking Songhees Walkway and just a short walk to all that downtown Victoria has to offer, this 2-bed, 2-bath home at The Peninsula is ideally situated to enjoy the beauty of the West Coast with the accessibility of city living. This meticulously maintained condo features over 1,000sqft of functional living space. An openconcept living and dining boasts a welcoming gas fireplace and leads to a sun-dappled patio, offering the perfect place for summertime BBQs. Generous separation of sleeping quarters offers privacy, and a WIC and 4-piece bath elevate the primary bedroom. Enjoy a fully-equipped kitchen with shaker cabinets and tile backsplash. In-suite laundry adds convenience to your everyday life. Enjoy peace of mind with secure underground parking, separate storage, an onsite caretaker, and gas and hot water; all included in your strata fee. Located a pleasant stroll from premium dining and artisanal cafes and bakeries, a blissful life near the ocean's edge awaits (id:56120)