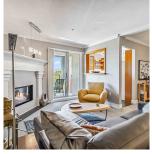

## 311 27 Songhees Rd, Victoria

\$749,980

Steps from the breathtaking Songhees Walkway and just a short walk to all that downtown Victoria has to offer, this 2-bed, 2-bath home at The Peninsula is ideally situated to enjoy the beauty of the West Coast with the accessibility of city living. This meticulously maintained condo features over 1,000sqft of functional living space. An openconcept living and dining boasts a welcoming gas fireplace and leads to a sun-dappled patio, offering the perfect place for summertime BBQs. Generous separation of sleeping quarters offers privacy, and a WIC and 4-piece bath elevate the primary bedroom. Enjoy a fully-equipped kitchen with shaker cabinets and tile backsplash. In-suite laundry adds convenience to your everyday life. Enjoy peace of mind with secure underground parking, separate storage, an onsite caretaker, and gas and hot water; all included in your strata fee. Located a pleasant stroll from premium dining and artisanal cafes and bakeries, a blissful life near the ocean's edge awaits (id:56120)