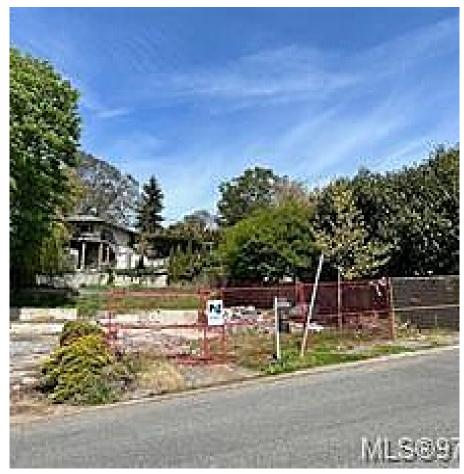

## 1258 B Woodway Rd, Esquimalt

\$580,000

PRICE REDUCED his is one of two adjoining lots each 3564 sqft which are being offered separately or together for a total land area of 7128sqft . Each lot has the potential for a single home, duplex or four units in a small muti family building up to three floors This is a great location, close to all amenities, including a golf course, a boat launch and more , all within 10 minutes of downtown. Vacant lots are scarce in Esquimalt and these are ready to build now (id:56120)