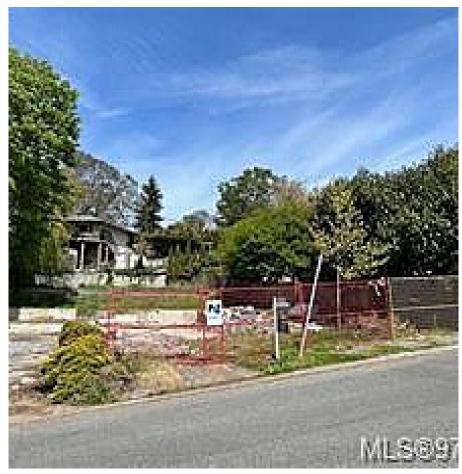

## 1258 A Woodway Rd, Esquimalt

\$580,000

PRICED DROPPED !!This is one of two adjoining lots each 3564 sqft which are being offered separately or together for a total land area of 7128sqft . Each lot has the potential for a single home, duplex or four units in a small muti family building up to three floors This is a great location, close to all amenities, including a golf course, a boat launch and more , all within 10 minutes of downtown. Vacant lots are scarce in Esquimalt and these are ready to build now. (id:56120)

## **KEY INFORMATION**

MLS® 974083

Land Only

Rockheights

o Bedrooms

o Bathrooms

o SF

3,564 SF Lot