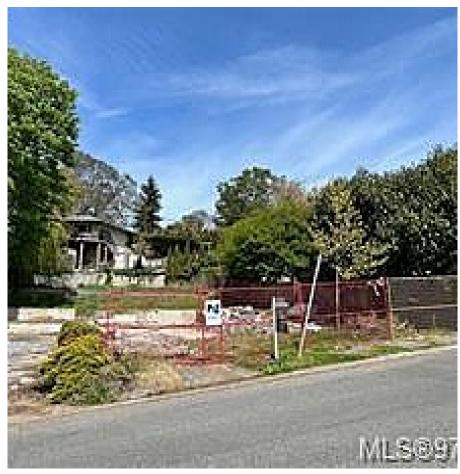

## 1258 A Woodway Rd, Esquimalt

\$580,000

This is one of two adjoining lots each 3564 sqft which are being offered separately or together for a total land area of 7128sqft. Each lot has the potential for a single home, duplex or four units in a small muti family building up to three floors This is a great location, close to all amenities, including a golf course, a boat launch and more, all within 10 minutes of downtown. Vacant lots are scarce in Esquimalt and these are ready to build now. (id:56120)

## **KEY INFORMATION**

MLS® 974083

Land Only

Rockheights

o Bedrooms

o Bathrooms

o SF

3,564 SF Lot