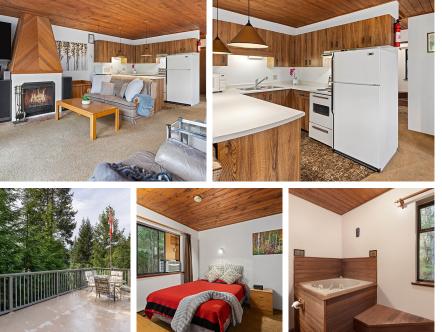

## 3106 Panorama Ridge, Whistler

\$1,898,000

Discover the perfect blend of comfort and convenience in this classic half duplex located in the coveted Brio Estates, just minutes from Whistler Village. Enjoy the year-round benefits of the cleared and lit valley trail right outside your door, perfect for outdoor enthusiasts who love easy access. Featuring three bedrooms and two bathrooms, it offers a cozy, open living space perfect for relaxation or entertaining. The singlecar garage and carport provide ample parking and storage options, while the expansive 300+ sq. ft. heated crawlspace ensures additional space for your gear and belongings. Ideal for those seeking a blend of comfort and adventure in the heart of Whistler. There is a large deck over the garage to take in some sunshine and views....this is lower Sunridge!

## **KEY INFORMATION**

MLS® R2918375 Residential Attached Brio 3 Bedrooms 2 Bathrooms 1,640 SF