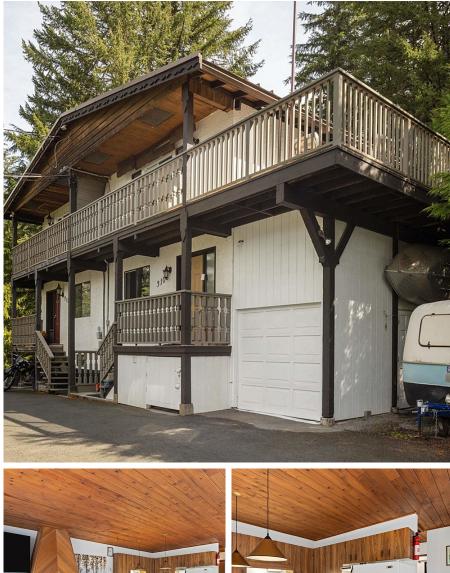

## 3106 Panorama Ridge, Whistler

\$1,898,000

Discover the perfect blend of comfort and convenience in this classic half duplex located in the coveted Brio Estates, just minutes from Whistler Village. Enjoy the year-round benefits of the cleared and lit valley trail right outside your door, perfect for outdoor enthusiasts who love easy access. Featuring three bedrooms and two bathrooms, it offers a cozy, open living space perfect for relaxation or entertaining. The singlecar garage and carport provide ample parking and storage options, while the expansive 300+ sq. ft. heated crawlspace ensures additional space for your gear and belongings. Ideal for those seeking a blend of comfort and adventure in the heart of Whistler. There is a large deck over the garage to take in some sunshine and views....this is lower Sunridge!

## **KEY INFORMATION**

MLS® R2918375 Residential Attached Brio 3 Bedrooms 2 Bathrooms 1,640 SF

## FEATURES

Year Built: 1979 Views: SPROAT MOUNTAIN Listed By: RE/MAX Sea to Sky Real Estate