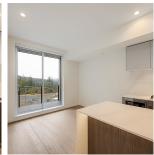

## 416 2000 Hannington Rd, Langford

\$505,000

Suite 416 in the One Bear Mountain building, with a \$10,000 EV Ready parking spot, offers serene living with solid concrete construction and a desirable North-East podium location for exceptional privacy. This one-bedroom plus den features 10-foot ceilings in places, engineered oak hardwood, and porcelain tile floors. The modern kitchen includes a quartz waterfall counter, integrated fridge, and Bosch appliances with a gas stove. Enjoy in-suite laundry, air conditioning, and a 161 SF balcony ideal for BBQs. Pet-friendly and rental-friendly, it also includes an extra-large storage locker. Residents have access to a westfacing heated outdoor pool, a business center, Grenoble Sky Lounge with a wet bar and terrace for 100 guests, a yoga studio, and fitness facility. Located along the 18th hole of the Jack Nicklausdesigned Mountain golf course, this residence offers luxury, comfort, and convenience. (id:56120)