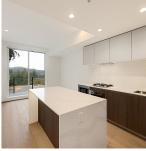

## 416 2000 Hannington Rd, Langford

\$505,000

Suite 416 in the One Bear Mountain building, with a \$10,000 EV Ready parking spot, offers serene living with solid concrete construction and a desirable North-East podium location for exceptional privacy. This one-bedroom plus den features 10-foot ceilings in places, engineered oak hardwood, and porcelain tile floors. The modern kitchen includes a quartz waterfall counter, integrated fridge, and Bosch appliances with a gas stove. Enjoy in-suite laundry, air conditioning, and a 161 SF balcony ideal for BBQs. Pet-friendly and rental-friendly, it also includes an extra-large storage locker. Residents have access to a westfacing heated outdoor pool, a business center, Grenoble Sky Lounge with a wet bar and terrace for 100 guests, a yoga studio, and fitness facility. Located along the 18th hole of the Jack Nicklausdesigned Mountain golf course, this residence offers luxury, comfort, and convenience. (id:56120)