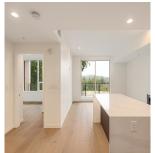

## 416 2000 Hannington Rd, Langford

\$505,000

Suite 416 in the One Bear Mountain building, with a \$10,000 EV Ready parking spot, offers serene living with solid concrete construction and a desirable North-East podium location for exceptional privacy. This one-bedroom plus den features 10-foot ceilings in places, engineered oak hardwood, and porcelain tile floors. The modern kitchen includes a quartz waterfall counter, integrated fridge, and Bosch appliances with a gas stove. Enjoy in-suite laundry, air conditioning, and a 161 SF balcony ideal for BBQs. Pet-friendly and rental-friendly, it also includes an extra-large storage locker. Residents have access to a westfacing heated outdoor pool, a business center, Grenoble Sky Lounge with a wet bar and terrace for 100 guests, a yoga studio, and fitness facility. Located along the 18th hole of the Jack Nicklausdesigned Mountain golf course, this residence offers luxury, comfort, and convenience. (id:56120)