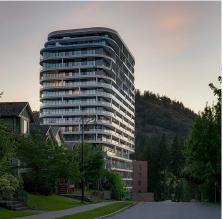

## 416 2000 Hannington Rd, Langford

\$505,000

Suite 416 in the One Bear Mountain building, with a \$10,000 EV Ready parking spot, offers serene living with solid concrete construction and a desirable North-East podium location for exceptional privacy. This one-bedroom plus den features 10-foot ceilings in places, engineered oak hardwood, and porcelain tile floors. The modern kitchen includes a quartz waterfall counter, integrated fridge, and Bosch appliances with a gas stove. Enjoy in-suite laundry, air conditioning, and a 161 SF balcony ideal for BBQs. Pet-friendly and rental-friendly, it also includes an extra-large storage locker. Residents have access to a westfacing heated outdoor pool, a business center, Grenoble Sky Lounge with a wet bar and terrace for 100 guests, a yoga studio, and fitness facility. Located along the 18th hole of the Jack Nicklausdesigned Mountain golf course, this residence offers luxury, comfort, and convenience. (id:56120)