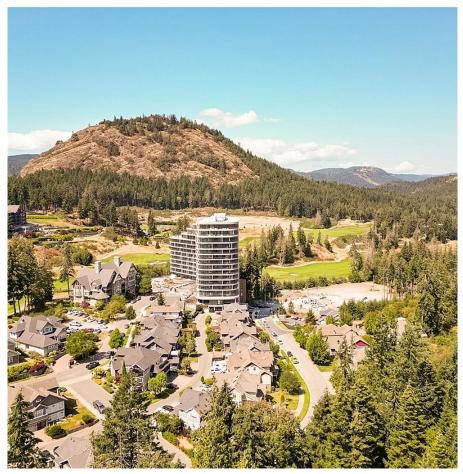

## 416 2000 Hannington Rd, Langford

\$505,000

Suite 416 in the One Bear Mountain building, with a \$10,000 EV Ready parking spot, offers serene living with solid concrete construction and a desirable North-East podium location for exceptional privacy. This one-bedroom plus den features 10-foot ceilings in places, engineered oak hardwood, and porcelain tile floors. The modern kitchen includes a quartz waterfall counter, integrated fridge, and Bosch appliances with a gas stove. Enjoy in-suite laundry, air conditioning, and a 161 SF balcony ideal for BBQs. Pet-friendly and rental-friendly, it also includes an extra-large storage locker. Residents have access to a westfacing heated outdoor pool, a business center, Grenoble Sky Lounge with a wet bar and terrace for 100 guests, a yoga studio, and fitness facility. Located along the 18th hole of the Jack Nicklausdesigned Mountain golf course, this residence offers luxury, comfort, and convenience. (id:56120)