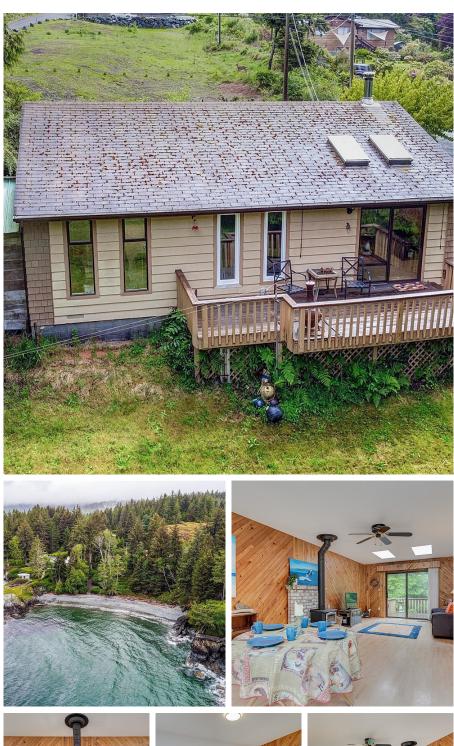

## 2732 Woodhaven Rd, Sooke

\$639,000

Come live the true West Coast lifestyle that you've been yearning for, your own piece of Vancouver Island paradise in beautiful Shirley! Resting on a quiet, gently sloped 1.01 acre property, this gem is a short stroll to the ocean and French Beach Provincial Park. Bright and cosy, this 2 bedroom and 1 bathroom home is perfect for anyone who appreciates tranquility & nature. Multiple skylights, open concept living and large windows make this get-away bright, light & breezy. In summer, enjoy the cooling ocean breezes from your deck and throughout the winter months, cosy up alongside the certified wood stove. Separate storage shed, and a private, sun filled fenced backyard, great for pets, garden beds and fruit trees. Quality Water is provided by the community Sheringham Water System - no well to worry about! Just at the end of the road are short trails leading to the ocean at the south side of French Beach Provincial Park and Flea Beach - stroll along the sandy shore and be soothed by the rhythm of the waves. Only 20 minutes from Sooke, Shirley Delicious cafe mere moments away, and what is arguably the South Islands best wood fired pizza, right around the corner at Stoked Pizza. Come live your dream! (id:56120)

## **KEY INFORMATION**

MLS® 974177 Residential Detached French Beach 2 Bedrooms 1 Bathroom 1,027 SF 43,995 SF Lot

## FEATURES

Year Built: 1981 Listed By: Royal LePage Coast Capital -Chatterton