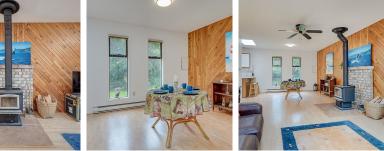

## 2732 Woodhaven Rd, Sooke

\$639,000

Come live the true West Coast lifestyle that you've been yearning for, your own piece of Vancouver Island paradise in beautiful Shirley! Resting on a quiet, gently sloped 1.01 acre property, this gem is a short stroll to the ocean and French Beach Provincial Park. Bright and cosy, this 2 bedroom and 1 bathroom home is perfect for anyone who appreciates tranquility & nature. Multiple skylights, open concept living and large windows make this get-away bright, light & breezy. In summer, enjoy the cooling ocean breezes from your deck and throughout the winter months, cosy up alongside the certified wood stove. Separate storage shed, and a private, sun filled fenced backyard, great for pets, garden beds and fruit trees. Quality Water is provided by the community Sheringham Water System - no well to worry about! Just at the end of the road are short trails leading to the ocean at the south side of French Beach Provincial Park and Flea Beach - stroll along the sandy shore and be soothed by the rhythm of the waves. Only 20 minutes from Sooke, Shirley Delicious cafe mere moments away, and what is arguably the South Islands best wood fired pizza, right around the corner at Stoked Pizza. Come live your dream! (id:56120)

## **KEY INFORMATION**

MLS® 974177 Residential Detached French Beach 2 Bedrooms 1 Bathroom 1,027 SF 43,995 SF Lot

## FEATURES

Year Built: 1981 Listed By: Royal LePage Coast Capital -Chatterton