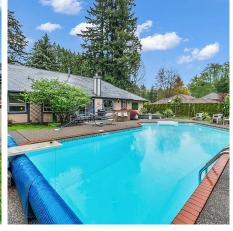

## 14236 32 Avenue, Surrey

\$2,110,000

Desirable Elgin Park! The large .32 of an acre 14,157 sqft. lot, very private. Only minute's drive to Elgin Heritage Park & Nico Wynd Golf Course. 3 bedroom rancher with a great floor plan, vaulted ceilings in the family room w/wood fireplace & gas fireplace in the living room. Kitchen overlooks the fantastic private backyard with swimming pool, and South facing backyard. Easy access to King George Blvd & Hwy 99 and close to all. No trees in the backyard! Chantrell Creek Elementary and Elgin Secondary.