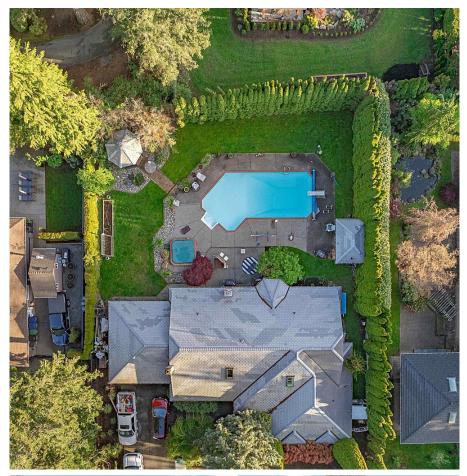

## 14236 32 Avenue, Surrey

\$2,110,000

Desirable Elgin Park! The large .32 of an acre 14,157 sqft. lot, very private. Only minute's drive to Elgin Heritage Park & Nico Wynd Golf Course. 3 bedroom rancher with a great floor plan, vaulted ceilings in the family room w/wood fireplace & gas fireplace in the living room. Kitchen overlooks the fantastic private backyard with swimming pool, and South facing backyard. Easy access to King George Blvd & Hwy 99 and close to all. No trees in the backyard! Chantrell Creek Elementary and Elgin Secondary.