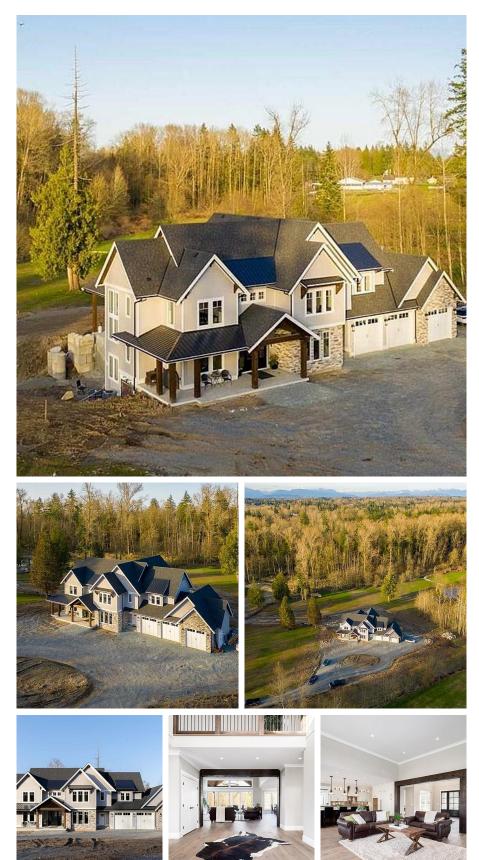

## 22801 8 Avenue, Langley

\$5,499,000

Stunning 18+ acre Estate w/custom build 5 bdrm, 5 bthrm home. Situated in Campbell Valley, this acreage is perfect for Horse lovers & has the potential to be a great Equestrian Estate. This executive home designed by Willson Homes has 6,439 sq ft of living space & consists of a country gourmet Kitchen & Great Room featuring 13 ft ceilings w/access to the spacious covered patio overlooking the property. Upstairs boasts 4 bdrms including a mstr suite w/huge walk-in closet & an luxurious 5 pce ensuite. The bsmt is finished w/a 5th bdrm & bthrm along with a Media Room/Rec Room. The picturesque backyard is the perfect place to enjoy all the Campbell Valley area has to offer, is a great place for entertaining & is conveniently situated close to riding trails & parks.

## **KEY INFORMATION**

MLS® R2918395 Residential Detached Campbell Valley 5 Bedrooms 5 Bathrooms 6,439 SF 800,632 SF Lot

## FEATURES

Year Built: 2020 Views: Pastoral Views Listed By: Royal LePage - Wolstencroft