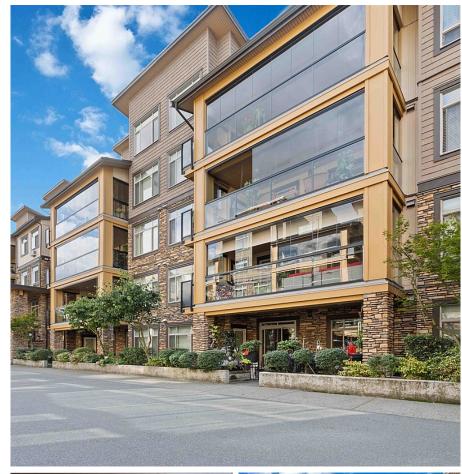

## 209 12635 190a Street, Pitt Meadows

\$839,000

Welcome to your dream home in the heart of Cedar Downs, Pitt Meadows! This stunning property offers breathtaking mountain views and overlooks a serene pond, providing the perfect backdrop for your daily life. Featuring two luxurious master suites and two bathrooms with heated floors, this home is designed for ultimate comfort. The spacious den and massive solarium flood the space with natural light, creating an inviting atmosphere. The gourmet kitchen is a chef's delight, complete with stainless steel appliances and large windows. With air conditioning, two parking spots, and a large storage locker, this prime location has it all. Don't miss out—make it yours today!

## **FEATURES**

Year Built: 2014

Views: GOLDEN EARS MOUNTAIN, POND

Listed By: RE/MAX Treeland Realty