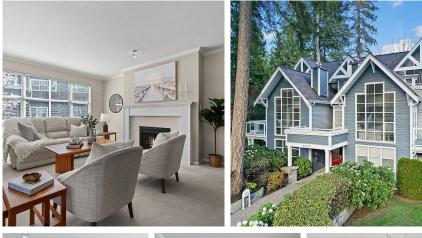

## 203 3399 Capilano Crescent, North Vancouver

\$1,199,000

Experience elegance in this 1370 SqFt, one-level residence featuring two spacious bedrooms the principal with a luxurious ensuite. Vaulted ceilings and expansive windows enhance the open living floor plan. The kitchen, designed for both function and style, leads to a large balcony. Residents benefit from premier amenities such as an observatory deck, clubhouse, and advanced security with video intercom. Practical needs are met with dual underground parking and a storage locker. Located next to Capilano Suspension Bridge, minutes from Edgemont Village, and near local recreational destinations like Grouse Mountain, this home combines luxury with an unbeatable location, ideal for those seeking a distinguished lifestyle in North Vancouver.