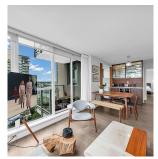

## 1802 1408 Strathmore Mews, Vancouver

\$1,589,000

Beautifully renovated 2 bedroom + large den condo at the renowned West One complex in the heart of Yaletown. This spacious, breezy corner unit features floor to ceiling windows w/ unobstructed views of False Creek and David Lam Park. Updated kitchen opens up to breakfast nook with built-in banquet bench. Functional living area features a balcony showcasing breathtaking water views and bright western sunshine. New engineered hardwood floors guide you into each of the large bedrooms with custom built-in cabinetry providing TONS of in suite storage, and the perfect work from home office. Enjoy some of the BEST amenities in the city at "Club Viva" including large gym, full sized pool, swirlpool, squash courts and more. Unit comes with 2 underground parking spots and visitor parking.