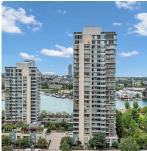

## 1802 1408 Strathmore Mews, Vancouver

\$1,589,000

Beautifully renovated 2 bedroom + large den condo at the renowned West One complex in the heart of Yaletown. This spacious, breezy corner unit features floor to ceiling windows w/ unobstructed views of False Creek and David Lam Park. Updated kitchen opens up to breakfast nook with built-in banquet bench. Functional living area features a balcony showcasing breathtaking water views and bright western sunshine. New engineered hardwood floors guide you into each of the large bedrooms with custom built-in cabinetry providing TONS of in suite storage, and the perfect work from home office. Enjoy some of the BEST amenities in the city at "Club Viva" including large gym, full sized pool, swirlpool, squash courts and more. Unit comes with 2 underground parking spots and visitor parking.