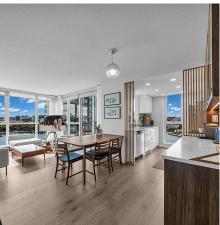

## 1802 1408 Strathmore Mews, Vancouver

\$1,589,000

Beautifully renovated 2 bedroom + large den condo at the renowned West One complex in the heart of Yaletown. This spacious, breezy corner unit features floor to ceiling windows w/ unobstructed views of False Creek and David Lam Park. Updated kitchen opens up to breakfast nook with built-in banquet bench. Functional living area features a balcony showcasing breathtaking water views and bright western sunshine. New engineered hardwood floors guide you into each of the large bedrooms with custom built-in cabinetry providing TONS of in suite storage, and the perfect work from home office. Enjoy some of the BEST amenities in the city at "Club Viva" including large gym, full sized pool, swirlpool, squash courts and more. Unit comes with 2 underground parking spots and visitor parking.