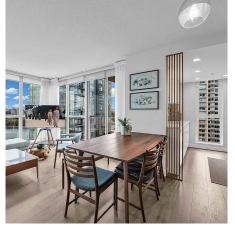

## 1802 1408 Strathmore Mews, Vancouver

\$1,589,000

Beautifully renovated 2 bedroom + large den condo at the renowned West One complex in the heart of Yaletown. This spacious, breezy corner unit features floor to ceiling windows w/ unobstructed views of False Creek and David Lam Park. Updated kitchen opens up to breakfast nook with built-in banquet bench. Functional living area features a balcony showcasing breathtaking water views and bright western sunshine. New engineered hardwood floors guide you into each of the large bedrooms with custom built-in cabinetry providing TONS of in suite storage, and the perfect work from home office. Enjoy some of the BEST amenities in the city at "Club Viva" including large gym, full sized pool, swirlpool, squash courts and more. Unit comes with 2 underground parking spots and visitor parking.