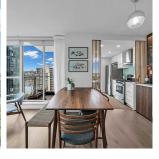

## 1802 1408 Strathmore Mews, Vancouver

\$1,589,000

Beautifully renovated 2 bedroom + large den condo at the renowned West One complex in the heart of Yaletown. This spacious, breezy corner unit features floor to ceiling windows w/ unobstructed views of False Creek and David Lam Park. Updated kitchen opens up to breakfast nook with built-in banquet bench. Functional living area features a balcony showcasing breathtaking water views and bright western sunshine. New engineered hardwood floors guide you into each of the large bedrooms with custom built-in cabinetry providing TONS of in suite storage, and the perfect work from home office. Enjoy some of the BEST amenities in the city at "Club Viva" including large gym, full sized pool, swirlpool, squash courts and more. Unit comes with 2 underground parking spots and visitor parking.