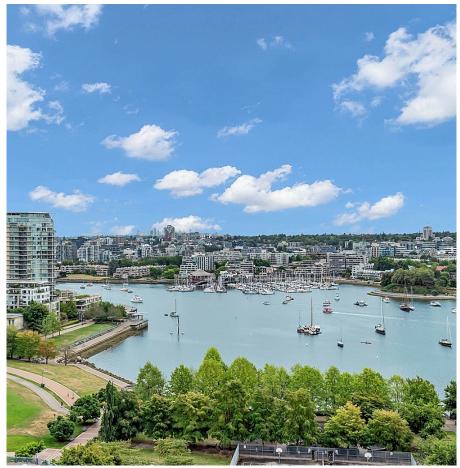

## 1802 1408 Strathmore Mews, Vancouver

\$1,589,000

Beautifully renovated 2 bedroom + large den condo at the renowned West One complex in the heart of Yaletown. This spacious, breezy corner unit features floor to ceiling windows w/ unobstructed views of False Creek and David Lam Park. Updated kitchen opens up to breakfast nook with built-in banquet bench. Functional living area features a balcony showcasing breathtaking water views and bright western sunshine. New engineered hardwood floors guide you into each of the large bedrooms with custom built-in cabinetry providing TONS of in suite storage, and the perfect work from home office. Enjoy some of the BEST amenities in the city at "Club Viva" including large gym, full sized pool, swirlpool, squash courts and more. Unit comes with 2 underground parking spots and visitor parking.