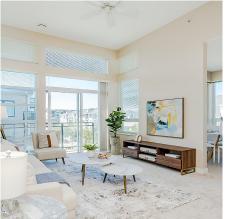

## 432 9500 Odlin Road, Richmond

\$868,000

Bright & spacious Penthouse corner unit in Cambridge Park by Polygon, functional layout with 11' height ceiling in living room, 2 bedrooms & 2 baths, kitchen with eating area. Gourmet kitchen with stainless steel appliances & granite countertops; new paints & new carpet, move in conditions, quick possession possible. Great amenities including clubhouse, gym, guest suite, courtyard garden & playground. Convenient location close to Walmart, Lansdowne mall, park, school, banks, restaurants etc. Don't miss this one!