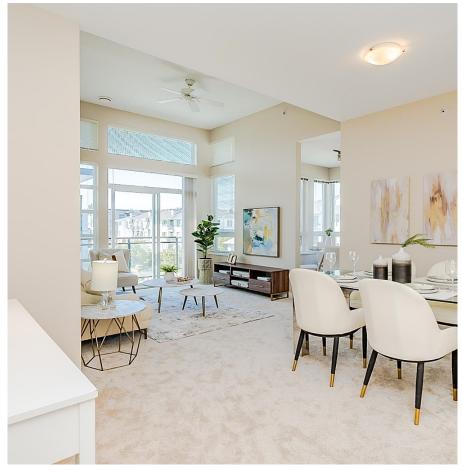

## 432 9500 Odlin Road, Richmond

\$868,000

Bright & spacious Penthouse corner unit in Cambridge Park by Polygon, functional layout with 11' height ceiling in living room, 2 bedrooms & 2 baths, kitchen with eating area. Gourmet kitchen with stainless steel appliances & granite countertops; new paints & new carpet, move in conditions, quick possession possible. Great amenities including clubhouse, gym, guest suite, courtyard garden & playground. Convenient location close to Walmart, Lansdowne mall, park, school, banks, restaurants etc. Don't miss this one!