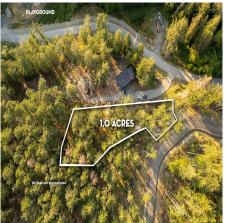

## 786 Hayes Road, Bowen Island

\$699,000

Arbutus Ridge is quickly becoming the place to be if you love contemporary architecture in a stunning setting of tall Douglas Firs & rocky outcrops. This 1.0 acre building lot is in its natural state which allows you to keep as many trees as you want for privacy, or thin them out to let in some more light – you choose. Currently, the property has beautiful filtered light all day long. Sunsets create vignettes that beg to be subjects of paintings. The terrain is gently sloping with a prominent rock bluff at the SE corner. A shared septic field is already installed on a nearby property with connection at the lot line. Walk to King Edward Bay Beach in about 10 minutes, where 2 private mooring buoys await (included). Forest bathe for hours with hiking with trails at your doorstep.

## **KEY INFORMATION**

MLS® R2919146

Land Only

Bowen Island

o Bedrooms

o Bathrooms

o SF

43,389 SF Lot