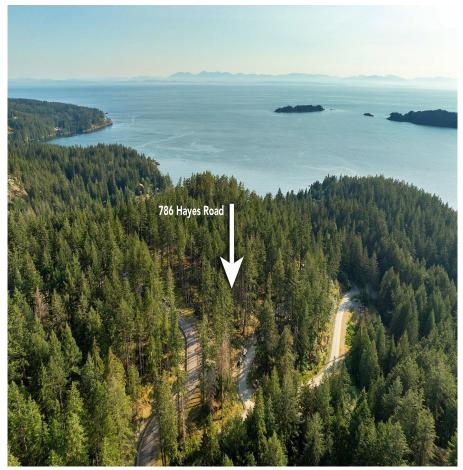

## 786 Hayes Road, Bowen Island

\$699,000

Arbutus Ridge is quickly becoming the place to be if you love contemporary architecture in a stunning setting of tall Douglas Firs & rocky outcrops. This 1.0 acre building lot is in its natural state which allows you to keep as many trees as you want for privacy, or thin them out to let in some more light – you choose. Currently, the property has beautiful filtered light all day long. Sunsets create vignettes that beg to be subjects of paintings. The terrain is gently sloping with a prominent rock bluff at the SE corner. A shared septic field is already installed on a nearby property with connection at the lot line. Walk to King Edward Bay Beach in about 10 minutes, where 2 private mooring buoys await (included). Forest bathe for hours with hiking with trails at your doorstep.