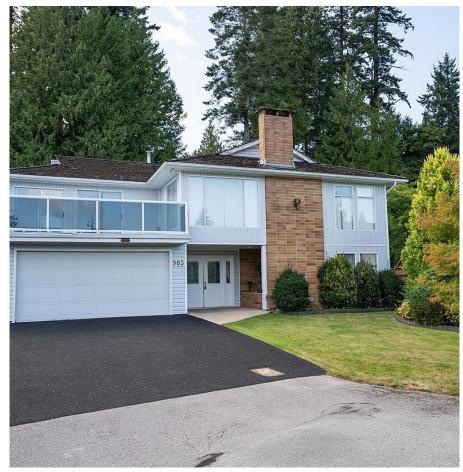

## 905 Eden Crescent, Delta

\$1,629,000

This charming, well-maintained home offers the perfect blend of a traditional family floor plan and modern comfort. Nestled in a highly sought-after neighbourhood in a cul-de-sac, its classic architecture and mature landscaping provide a warm, inviting atmosphere. The private setting, massive lot (14,467 sq.ft.) and outstanding backyard make this home a gem! Plenty of parking including room for an RV, boat or recreational vehicle. Take a drive down the street, bordering Beach Grove Golf Course, to see the numerous new homes and renovations that continue to make Eden Crescent one of Tsawwassen's Premier Streets. With a timeless design and lovingly preserved details, this house exudes a sense of history while offering a cozy, clean, and welcoming space to call home.