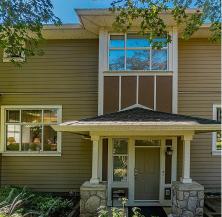

## 928 Westbury Walk, Vancouver

\$2,388,000

Churchill Gardens BY POLYGON! This cozy 3 level townhouse located in the center of the garden, offers spacious 2117 sf living space with three bedrooms up and one large bedroom with full bathroom downstairs. Contemporary style with renovation tastefully done in recent years. Good size kitchen with granite countertop and upgraded S/S appliances, and a large dining area overlooking the greenery outside of the balcony. Quality hardwood flooring throughout the main floor. Two side by side parking garage. Fenced private front and side yard surrounded by the beautiful landscaping of the complex. Top school catchment: Sir Wilfrid Laurier Elementary, & Sir Winston Churchill Secondary.

## **KEY INFORMATION**

MLS® R2918891

Residential Attached

South Cambie

4 Bedrooms

4 Bathrooms

2,117 SF

## **FEATURES**

Year Built: 2004

Listed By: Royal Pacific Realty Corp.