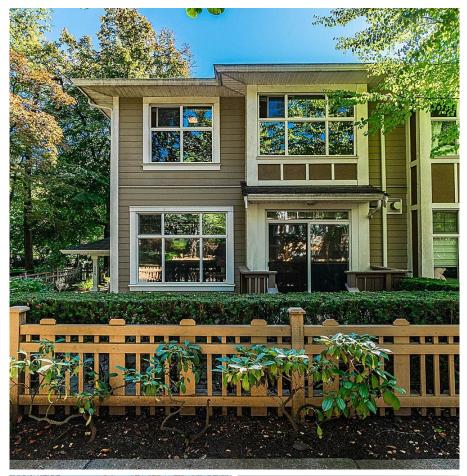

## 928 Westbury Walk, Vancouver

\$2,388,000

Churchill Gardens BY POLYGON! This cozy 3 level townhouse located in the center of the garden, offers spacious 2117 sf living space with three bedrooms up and one large bedroom with full bathroom downstairs. Contemporary style with renovation tastefully done in recent years. Good size kitchen with granite countertop and upgraded S/S appliances, and a large dining area overlooking the greenery outside of the balcony. Quality hardwood flooring throughout the main floor. Two side by side parking garage. Fenced private front and side yard surrounded by the beautiful landscaping of the complex. Top school catchment: Sir Wilfrid Laurier Elementary, & Sir Winston Churchill Secondary.

## **KEY INFORMATION**

MLS® R2918891

Residential Attached

South Cambie

4 Bedrooms

4 Bathrooms

2,117 SF

## **FEATURES**

Year Built: 2004

Listed By: Royal Pacific Realty Corp.