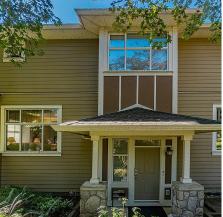

## 928 Westbury Walk, Vancouver

\$2,260,000

Churchill Gardens BY POLYGON! This cozy 3 level townhouse located in the center of the garden, offers spacious 2117 sf living space with three bedrooms up and one large bedroom with full bathroom downstairs. Contemporary style with renovation tastefully done in recent years. Good size kitchen with granite countertop and upgraded S/S appliances, and a large dining area overlooking the greenery outside of the balcony. Quality hardwood flooring throughout the main floor. Two side by side parking garage. Fenced private front and side yard surrounded by the beautiful landscaping of the complex. Top school catchment: Sir Wilfrid Laurier Elementary, & Sir Winston Churchill Secondary.