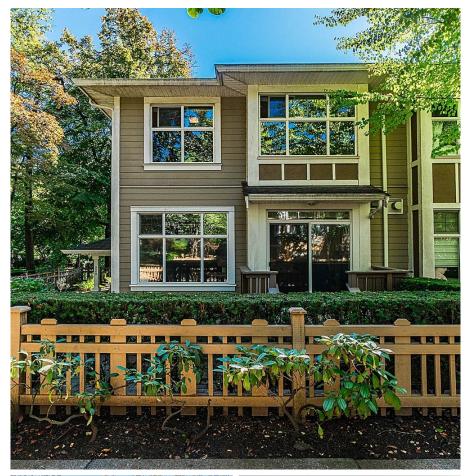

## 928 Westbury Walk, Vancouver

\$2,260,000

Churchill Gardens BY POLYGON! This cozy 3 level townhouse located in the center of the garden, offers spacious 2117 sf living space with three bedrooms up and one large bedroom with full bathroom downstairs. Contemporary style with renovation tastefully done in recent years. Good size kitchen with granite countertop and upgraded S/S appliances, and a large dining area overlooking the greenery outside of the balcony. Quality hardwood flooring throughout the main floor. Two side by side parking garage. Fenced private front and side yard surrounded by the beautiful landscaping of the complex. Top school catchment: Sir Wilfrid Laurier Elementary, & Sir Winston Churchill Secondary.