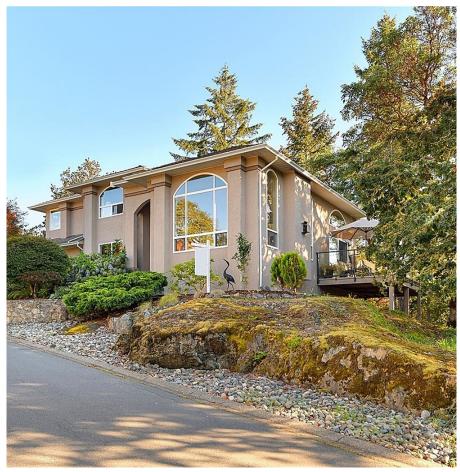

## 6782 Greig Crt, Central Saanich

\$1,450,000

BRENTWOOD BAY HOME IN A PARK LIKE SETTING. Situated on a private lot on a quiet culde-sac in sought-after GREIG ESTATES, this impressive home was custom built to maximize light, space and the natural beauty that surrounds it. A well-maintained home with updates over the years, the grand entry with 17' ceilings and unique rock inlay tile floor welcomes you and your guests and sets the tone for an architectural design that will impress. Formal living room with its many windows and natural light showcases the majestic trees making you feel like your own treehouse and get cozy with the propane fireplace. The adjoining family room is perfectly positioned with easy access to the large outdoor deck that wraps around to a fantastic chef's kitchen with newer appliances and custom cabinetry including sunny breakfast bar and great space for alfresco dining and BBQs all year round, or enjoy more formal gatherings in the separate dining room. Upstairs offers a retreatstyled primary bedroom with walk-in closet, 4 pc ensuite, plus two additional bedrooms (or home office) with a 4 pc main bath. The lower level offers fantastic walk-out recreation/media room/ bedroom along with 3 pc bathroom that can be upgraded for in-law accommodation with a separate entrance & private outdoor covered patio area. Incredible storage options in the crawlspace areas along with 3-car garage and ample driveway parking makes this an incredible home and opportunity all situated on a professionally landscaped, treed lot surrounded by nature with some ocean glimpses too! Enjoy the lifestyle that is offered in the seaside village of Brentwood Bay with boating, paddling, hiking, biking, nature trails and parks, just steps away and the vibrant community with local cafes, restaurants, library, quality schools and shopping all just minutes from your door. (id:56120)