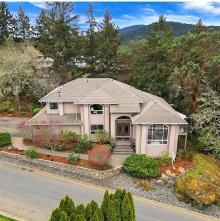

## 6782 Greig Crt, Central Saanich

\$1,450,000

BRENTWOOD BAY HOME IN A PARK LIKE SETTING. Situated on a private lot on a quiet culde-sac in sought-after GREIG ESTATES, this impressive home was custom built to maximize light, space and the natural beauty that surrounds it. A well-maintained home with updates over the years, the grand entry with 17' ceilings and unique rock inlay tile floor welcomes you and your guests and sets the tone for an architectural design that will impress. Formal living room with its many windows and natural light showcases the majestic trees making you feel like your own treehouse and get cozy with the propane fireplace. The adjoining family room is perfectly positioned with easy access to the large outdoor deck that wraps around to a fantastic chef's kitchen with newer appliances and custom cabinetry including sunny breakfast bar and great space for alfresco dining and BBQs all year round, or enjoy more formal gatherings in the separate dining room. Upstairs offers a retreatstyled primary bedroom with walk-in closet, 4 pc ensuite, plus two additional bedrooms (or home office) with a 4 pc main bath. The lower level offers fantastic walk-out recreation/media room/ bedroom along with 3 pc bathroom that can be upgraded for in-law accommodation with a separate entrance & private outdoor covered patio area. Incredible storage options in the crawlspace areas along with 3-car garage and ample driveway parking makes this an incredible home and opportunity all situated on a professionally landscaped, treed lot surrounded by nature with some ocean glimpses too! Enjoy the lifestyle that is offered in the seaside village of Brentwood Bay with boating, paddling, hiking, biking, nature trails and parks, just steps away and the vibrant community with local cafes, restaurants, library, quality schools and shopping all just minutes from your door. (id:56120)