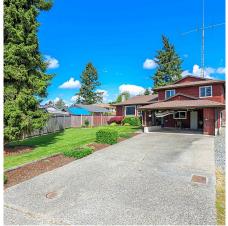

## 14834 88a Avenue, Surrey

\$1,375,000

First time homebuyers or investors, you need to see this. Quiet culdesac in the upcoming neighbourhood, where you are steps away from schools and future Skytrain station. Welcome to this quiet and peaceful neighborhood in the heart of Surrey. 4 generous bedrooms, flat lot with no trees and private yard, front garden, potential RV parking, updated bathrooms, windows done 2011, deck 2022, roof 2018, furnace 2011. The Maple Green park is steps away, so is Jubilee Montessori house and Green Timbers Elementary School. The Enver Creek Secondary is 5 minutes drive away. The close proximity to the new Skytrain station will add value in the future.