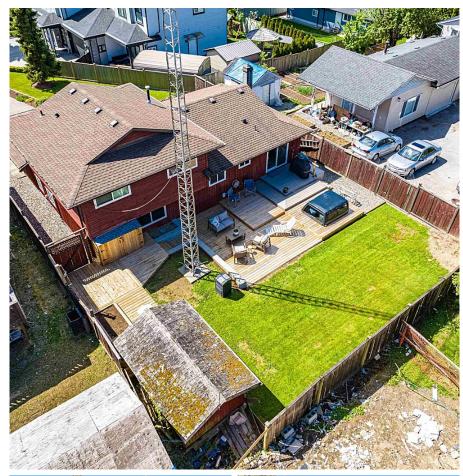

## 14834 88a Avenue, Surrey

\$1,375,000

First time homebuyers or investors, you need to see this. Quiet culdesac in the upcoming neighbourhood, where you are steps away from schools and future Skytrain station. Welcome to this quiet and peaceful neighborhood in the heart of Surrey. 4 generous bedrooms, flat lot with no trees and private yard, front garden, potential RV parking, updated bathrooms, windows done 2011, deck 2022, roof 2018, furnace 2011. The Maple Green park is steps away, so is Jubilee Montessori house and Green Timbers Elementary School. The Enver Creek Secondary is 5 minutes drive away. The close proximity to the new Skytrain station will add value in the future.