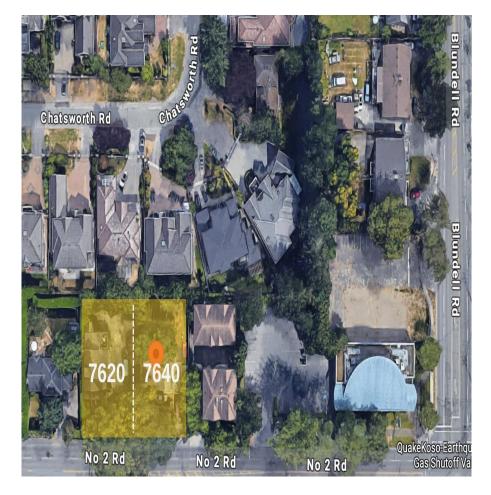

## 7640 No. 2 Road, Richmond

\$2,490,000

Developers and investors Alert! Townhouse/multiunits potential land assembly site. Huge 8400' square lot in Popular West Richmond area steps from Blundell Centre Plaza and easy access to Vancouver! List together with 7620 No.2 Rd, total of 17,518' of lot space. Plz confirm with city on the newly approved City to permit small-scale multiunit housing (SSMUH) under Bill 44. There is pending DP application submitted already with 8 townhouse.